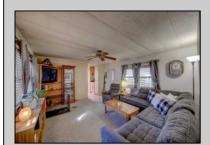

## COMMENTS

Two bedroom, One bathroom is located in the 55 Plus Adult Parkview Community. This unit has a spacious kitchen with plenty of cabinets and countertop space and boasts a two year old roof. Home is handicap accessible from the large interior sunroom door throughout. Outside there is a large patio and storage shed. This pet friendly park is centrally located in Cape May Court House. Land rent is \$572.00 per month and that includes water/sewer/ taxes/trash and snow removal. Natural gas available in the street and the new owner will have 90 days from the date of transfer to convert to Natural Gas. All new owners must be approved by the park and pay the \$50.00 non-refundable fee to apply. Lot #26

Exterior Aluminum OutsideFeatures F Patio 1 Storage Building

PROPERTY DETAILS ures ParkingGarage 1 Car

OtherRooms Living Room Kitchen Pantry Florida Room Laundry Closet

Heating

Oil

InteriorFeatures Handicap Features