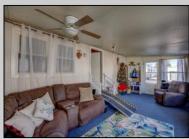

## COMMENTS

Two bedroom, One bathroom is located in the 55 Plus Adult Parkview Community. This unit has a spacious kitchen with plenty of cabinets and countertop space and boasts a two year old roof. Home is handicap accessible from the large interior sunroom door throughout. Outside there is a large patio and storage shed. This pet friendly park is centrally located in Cape May Court House. Land rent is \$572.00 per month and that includes water/sewer/ taxes/trash and snow removal. Natural gas available in the street and the new owner will have 90 days from the date of transfer to convert to Natural Gas. All new owners must be approved by the park and pay the \$50.00 non-refundable fee to apply. Lot #26

Exterior Aluminum OutsideFeatures F Patio 1 Storage Building

PROPERTY DETAILS ures ParkingGarage 1 Car

OtherRooms Living Room Kitchen Pantry Florida Room Laundry Closet

Heating

Oil

InteriorFeatures Handicap Features