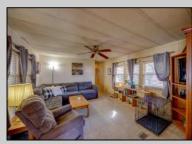

## COMMENTS

Two bedroom, One bathroom is located in the 55 Plus Adult Parkview Community. This unit has a spacious kitchen with plenty of cabinets and countertop space and boasts a two year old roof. Home is handicap accessible from the large interior sunroom door throughout. Outside there is a large patio and storage shed. This pet friendly park is centrally located in Cape May Court House. Land rent is \$572.00 per month and that includes water/sewer/ taxes/trash and snow removal. Natural gas available in the street and the new owner will have 90 days from the date of transfer to convert to Natural Gas. All new owners must be approved by the park and pay the \$50.00 non-refundable fee to apply. Lot #26

Exterior Aluminum OutsideFeatures F Patio 1 Storage Building

PROPERTY DETAILS ures ParkingGarage 1 Car

OtherRooms Living Room Kitchen Pantry Florida Room Laundry Closet

Heating

Oil

InteriorFeatures Handicap Features