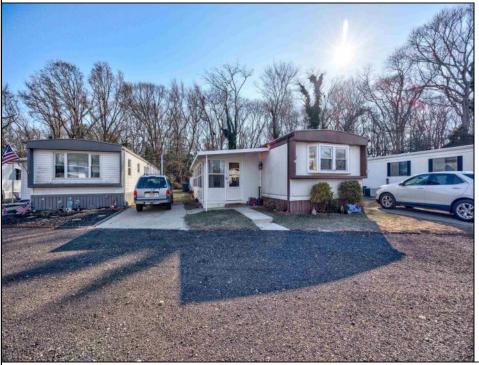

## COMMENTS

Two bedroom, One bathroom is located in the 55 Plus Adult Parkview Community. This unit has a spacious kitchen with plenty of cabinets and countertop space and boasts a two year old roof. Home is handicap accessible from the large interior sunroom door throughout. Outside there is a large patio and storage shed. This pet friendly park is centrally located in Cape May Court House. Land rent is \$572.00 per month and that includes water/sewer/ taxes/trash and snow removal. Natural gas available in the street and the new owner will have 90 days from the date of transfer to convert to Natural Gas. All new owners must be approved by the park and pay the \$50.00 non-refundable fee to apply. Lot #26

Exterior Aluminum OutsideFeatures F Patio 1 Storage Building

PROPERTY DETAILS ures ParkingGarage 1 Car

OtherRooms Living Room Kitchen Pantry Florida Room Laundry Closet

Heating

Oil

InteriorFeatures Handicap Features