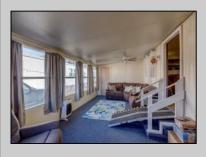

## COMMENTS

Two bedroom, One bathroom is located in the 55 Plus Adult Parkview Community. This unit has a spacious kitchen with plenty of cabinets and countertop space and boasts a two year old roof. Home is handicap accessible from the large interior sunroom door throughout. Outside there is a large patio and storage shed. This pet friendly park is centrally located in Cape May Court House. Land rent is \$572.00 per month and that includes water/sewer/ taxes/trash and snow removal. Natural gas available in the street and the new owner will have 90 days from the date of transfer to convert to Natural Gas. All new owners must be approved by the park and pay the \$50.00 non-refundable fee to apply. Lot #26

Exterior Aluminum OutsideFeatures F Patio 1 Storage Building

PROPERTY DETAILS ures ParkingGarage 1 Car

OtherRooms Living Room Kitchen Pantry Florida Room Laundry Closet

Heating

Oil

InteriorFeatures Handicap Features