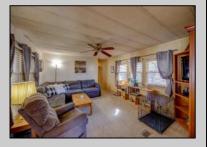

## **COMMENTS**

Two bedroom, One bathroom is located in the 55 Plus Adult Parkview Community. This unit has a spacious kitchen with plenty of cabinets and countertop space and boasts a two year old roof. Home is handicap accessible from the large interior sunroom door throughout. Outside there is a large patio and storage shed. This pet friendly park is centrally located in Cape May Court House. Land rent is \$572.00 per month and that includes water/sewer/ taxes/trash and snow removal. Natural gas available in the street and the new owner will have 90 days from the date of transfer to convert to Natural Gas. All new owners must be approved by the park and pay the \$50.00 non-refundable fee to apply. Lot #26

PROPERTY DETAILS **OutsideFeatures** Exterior

Aluminum Patio

Storage Building

ParkingGarage 1 Car

OtherRooms Living Room Kitchen Pantry Florida Room Laundry Closet

Heating

Oil

InteriorFeatures Handicap Features