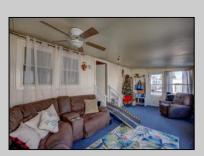

## **COMMENTS**

Two bedroom, One bathroom is located in the 55 Plus Adult Parkview Community. This unit has a spacious kitchen with plenty of cabinets and countertop space and boasts a two year old roof. Home is handicap accessible from the large interior sunroom door throughout. Outside there is a large patio and storage shed. This pet friendly park is centrally located in Cape May Court House. Land rent is \$572.00 per month and that includes water/sewer/ taxes/trash and snow removal. Natural gas available in the street and the new owner will have 90 days from the date of transfer to convert to Natural Gas. All new owners must be approved by the park and pay the \$50.00 non-refundable fee to apply. Lot #26

PROPERTY DETAILS **OutsideFeatures** Exterior

Aluminum Patio

Storage Building

ParkingGarage 1 Car

OtherRooms Living Room Kitchen Pantry Florida Room Laundry Closet

Heating

Oil

InteriorFeatures Handicap Features