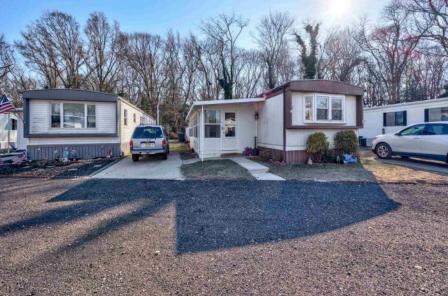

## **COMMENTS**

Two bedroom, One bathroom is located in the 55 Plus Adult Parkview Community. This unit has a spacious kitchen with plenty of cabinets and countertop space and boasts a two year old roof. Home is handicap accessible from the large interior sunroom door throughout. Outside there is a large patio and storage shed. This pet friendly park is centrally located in Cape May Court House. Land rent is \$572.00 per month and that includes water/sewer/ taxes/trash and snow removal. Natural gas available in the street and the new owner will have 90 days from the date of transfer to convert to Natural Gas. All new owners must be approved by the park and pay the \$50.00 non-refundable fee to apply. Lot #26