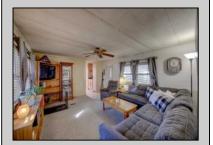

## **COMMENTS**

Two bedroom, One bathroom is located in the 55 Plus Adult Parkview Community. This unit has a spacious kitchen with plenty of cabinets and countertop space and boasts a two year old roof. Home is handicap accessible from the large interior sunroom door throughout. Outside there is a large patio and storage shed. This pet friendly park is centrally located in Cape May Court House. Land rent is \$572.00 per month and that includes water/sewer/ taxes/trash and snow removal. Natural gas available in the street and the new owner will have 90 days from the date of transfer to convert to Natural Gas. All new owners must be approved by the park and pay the \$50.00 non-refundable fee to apply. Lot #26

PROPERTY DETAILS **OutsideFeatures** Exterior

Aluminum Patio

Storage Building

ParkingGarage 1 Car

OtherRooms Living Room Kitchen Pantry Florida Room Laundry Closet

Heating

Oil

InteriorFeatures Handicap Features