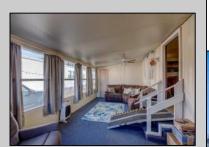

## **COMMENTS**

Two bedroom, One bathroom is located in the 55 Plus Adult Parkview Community. This unit has a spacious kitchen with plenty of cabinets and countertop space and boasts a two year old roof. Home is handicap accessible from the large interior sunroom door throughout. Outside there is a large patio and storage shed. This pet friendly park is centrally located in Cape May Court House. Land rent is \$572.00 per month and that includes water/sewer/ taxes/trash and snow removal. Natural gas available in the street and the new owner will have 90 days from the date of transfer to convert to Natural Gas. All new owners must be approved by the park and pay the \$50.00 non-refundable fee to apply. Lot #26

PROPERTY DETAILS **OutsideFeatures** Exterior

Aluminum Patio

Storage Building

ParkingGarage 1 Car

OtherRooms Living Room Kitchen Pantry Florida Room Laundry Closet

Heating

Oil

InteriorFeatures Handicap Features