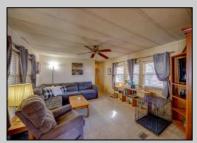

## **COMMENTS**

Two bedroom, One bathroom is located in the 55 Plus Adult Parkview Community. This unit has a spacious kitchen with plenty of cabinets and countertop space and boasts a two year old roof. Home is handicap accessible from the large interior sunroom door throughout. Outside there is a large patio and storage shed. This pet friendly park is centrally located in Cape May Court House. Land rent is \$572.00 per month and that includes water/sewer/ taxes/trash and snow removal. Natural gas available in the street and the new owner will have 90 days from the date of transfer to convert to Natural Gas. All new owners must be approved by the park and pay the \$50.00 non-refundable fee to apply. Lot #26

| PROPERTY DETAILS     |                          |                        |                           |
|----------------------|--------------------------|------------------------|---------------------------|
| Exterior<br>Aluminum | OutsideFeatures<br>Patio | ParkingGarage<br>1 Car | OtherRooms<br>Living Room |
| , daminam            | Storage Building         | 1 001                  | Kitchen                   |
|                      |                          |                        | Pantry                    |
|                      |                          |                        | Florida Room              |