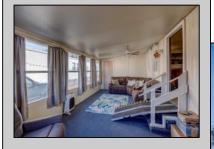

## **COMMENTS**

Two bedroom, One bathroom is located in the 55 Plus Adult Parkview Community. This unit has a spacious kitchen with plenty of cabinets and countertop space and boasts a two year old roof. Home is handicap accessible from the large interior sunroom door throughout. Outside there is a large patio and storage shed. This pet friendly park is centrally located in Cape May Court House. Land rent is \$572.00 per month and that includes water/sewer/ taxes/trash and snow removal. Natural gas available in the street and the new owner will have 90 days from the date of transfer to convert to Natural Gas. All new owners must be approved by the park and pay the \$50.00 non-refundable fee to apply. Lot #26

| PROPERTY DETAILS     |                          |                        |                           |
|----------------------|--------------------------|------------------------|---------------------------|
| Exterior<br>Aluminum | OutsideFeatures<br>Patio | ParkingGarage<br>1 Car | OtherRooms<br>Living Room |
| , daminam            | Storage Building         | 1 001                  | Kitchen                   |
|                      |                          |                        | Pantry                    |
|                      |                          |                        | Florida Room              |