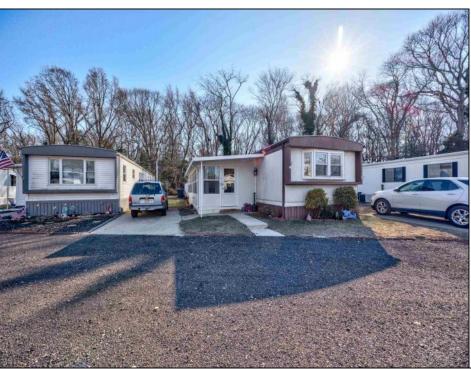

## **COMMENTS**

Two bedroom, One bathroom is located in the 55 Plus Adult Parkview Community. This unit has a spacious kitchen with plenty of cabinets and countertop space and boasts a two year old roof. Home is handicap accessible from the large interior sunroom door throughout. Outside there is a large patio and storage shed. This pet friendly park is centrally located in Cape May Court House. Land rent is \$572.00 per month and that includes water/sewer/ taxes/trash and snow removal. Natural gas available in the street and the new owner will have 90 days from the date of transfer to convert to Natural Gas. All new owners must be approved by the park and pay the \$50.00 non-refundable fee to apply. Lot #26