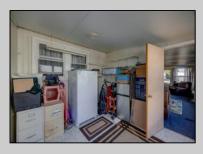

## **COMMENTS**

Two bedroom, One bathroom is located in the 55 Plus Adult Parkview Community. This unit has a spacious kitchen with plenty of cabinets and countertop space and boasts a two year old roof. Home is handicap accessible from the large interior sunroom door throughout. Outside there is a large patio and storage shed. This pet friendly park is centrally located in Cape May Court House. Land rent is \$572.00 per month and that includes water/sewer/ taxes/trash and snow removal. Natural gas available in the street and the new owner will have 90 days from the date of transfer to convert to Natural Gas. All new owners must be approved by the park and pay the \$50.00 non-refundable fee to apply. Lot #26

| PROPERTY DETAILS     |                          |                        |                           |
|----------------------|--------------------------|------------------------|---------------------------|
| Exterior<br>Aluminum | OutsideFeatures<br>Patio | ParkingGarage<br>1 Car | OtherRooms<br>Living Room |
| , daminam            | Storage Building         | 1 001                  | Kitchen                   |
|                      |                          |                        | Pantry                    |
|                      |                          |                        | Florida Room              |