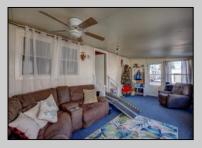

## **COMMENTS**

Two bedroom, One bathroom is located in the 55 Plus Adult Parkview Community. This unit has a spacious kitchen with plenty of cabinets and countertop space and boasts a two year old roof. Home is handicap accessible from the large interior sunroom door throughout. Outside there is a large patio and storage shed. This pet friendly park is centrally located in Cape May Court House. Land rent is \$572.00 per month and that includes water/sewer/ taxes/trash and snow removal. Natural gas available in the street and the new owner will have 90 days from the date of transfer to convert to Natural Gas. All new owners must be approved by the park and pay the \$50.00 non-refundable fee to apply. Lot #26

| PROPERTY DETAILS     |                          |                        |                           |
|----------------------|--------------------------|------------------------|---------------------------|
| Exterior<br>Aluminum | OutsideFeatures<br>Patio | ParkingGarage<br>1 Car | OtherRooms<br>Living Room |
| , daminam            | Storage Building         | 1 001                  | Kitchen                   |
|                      |                          |                        | Pantry                    |
|                      |                          |                        | Florida Room              |