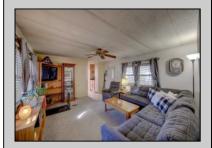

## **COMMENTS**

Two bedroom, One bathroom is located in the 55 Plus Adult Parkview Community. This unit has a spacious kitchen with plenty of cabinets and countertop space and boasts a two year old roof. Home is handicap accessible from the large interior sunroom door throughout. Outside there is a large patio and storage shed. This pet friendly park is centrally located in Cape May Court House. Land rent is \$572.00 per month and that includes water/sewer/ taxes/trash and snow removal. Natural gas available in the street and the new owner will have 90 days from the date of transfer to convert to Natural Gas. All new owners must be approved by the park and pay the \$50.00 non-refundable fee to apply. Lot #26

Exterior OutsideFeatures ParkingGarage OtherRooms
Aluminum Patio 1 Car Living Room
Storage Building Kitchen
Pantry
Florida Room

InteriorFeatures
Handicap Features

Range Drapes
Oven Curtains
Microwave Oven Window Treatments
Washer for Frank Shoemaker