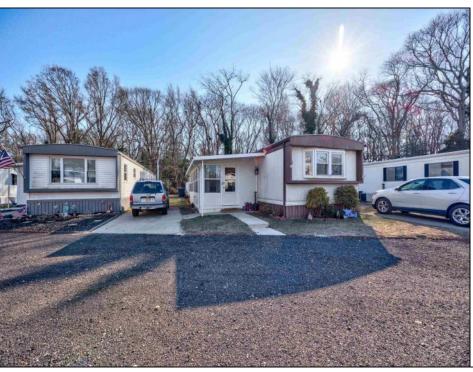

## **COMMENTS**

Two bedroom, One bathroom is located in the 55 Plus Adult Parkview Community. This unit has a spacious kitchen with plenty of cabinets and countertop space and boasts a two year old roof. Home is handicap accessible from the large interior sunroom door throughout. Outside there is a large patio and storage shed. This pet friendly park is centrally located in Cape May Court House. Land rent is \$572.00 per month and that includes water/sewer/ taxes/trash and snow removal. Natural gas available in the street and the new owner will have 90 days from the date of transfer to convert to Natural Gas. All new owners must be approved by the park and pay the \$50.00 non-refundable fee to apply. Lot #26