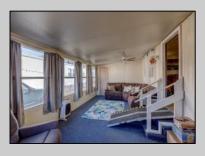

## COMMENTS

Two bedroom, One bathroom is located in the 55 Plus Adult Parkview Community. This unit has a spacious kitchen with plenty of cabinets and countertop space and boasts a two year old roof. Home is handicap accessible from the large interior sunroom door throughout. Outside there is a large patio and storage shed. This pet friendly park is centrally located in Cape May Court House. Land rent is \$572.00 per month and that includes water/sewer/ taxes/trash and snow removal. Natural gas available in the street and the new owner will have 90 days from the date of transfer to convert to Natural Gas. All new owners must be approved by the park and pay the \$50.00 non-refundable fee to apply. Lot #26

Exterior Aluminum

PROPERTY DETAILS **OutsideFeatures** Patio Storage Building

ParkingGarage 1 Car

OtherRooms Living Room Kitchen Pantry Florida Room Laundry Closet

Heating

Oil

InteriorFeatures Handicap Features