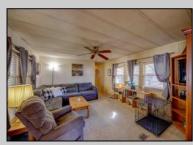

## COMMENTS

Two bedroom, One bathroom is located in the 55 Plus Adult Parkview Community. This unit has a spacious kitchen with plenty of cabinets and countertop space and boasts a two year old roof. Home is handicap accessible from the large interior sunroom door throughout. Outside there is a large patio and storage shed. This pet friendly park is centrally located in Cape May Court House. Land rent is \$572.00 per month and that includes water/sewer/ taxes/trash and snow removal. Natural gas available in the street and the new owner will have 90 days from the date of transfer to convert to Natural Gas. All new owners must be approved by the park and pay the \$50.00 non-refundable fee to apply. Lot #26

Exterior Aluminum

PROPERTY DETAILS **OutsideFeatures** Patio Storage Building

ParkingGarage 1 Car

OtherRooms Living Room Kitchen Pantry Florida Room Laundry Closet

Heating

Oil

InteriorFeatures Handicap Features