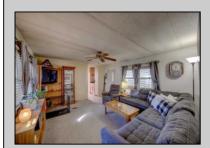

## COMMENTS

Two bedroom, One bathroom is located in the 55 Plus Adult Parkview Community. This unit has a spacious kitchen with plenty of cabinets and countertop space and boasts a two year old roof. Home is handicap accessible from the large interior sunroom door throughout. Outside there is a large patio and storage shed. This pet friendly park is centrally located in Cape May Court House. Land rent is \$572.00 per month and that includes water/sewer/ taxes/trash and snow removal. Natural gas available in the street and the new owner will have 90 days from the date of transfer to convert to Natural Gas. All new owners must be approved by the park and pay the \$50.00 non-refundable fee to apply. Lot #26

Exterior Aluminum

PROPERTY DETAILS **OutsideFeatures** Patio Storage Building

ParkingGarage 1 Car

OtherRooms Living Room Kitchen Pantry Florida Room Laundry Closet

Heating

Oil

InteriorFeatures Handicap Features