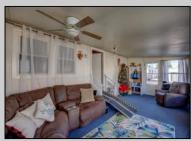

## COMMENTS

Two bedroom, One bathroom is located in the 55 Plus Adult Parkview Community. This unit has a spacious kitchen with plenty of cabinets and countertop space and boasts a two year old roof. Home is handicap accessible from the large interior sunroom door throughout. Outside there is a large patio and storage shed. This pet friendly park is centrally located in Cape May Court House. Land rent is \$572.00 per month and that includes water/sewer/ taxes/trash and snow removal. Natural gas available in the street and the new owner will have 90 days from the date of transfer to convert to Natural Gas. All new owners must be approved by the park and pay the \$50.00 non-refundable fee to apply. Lot #26

Exterior Aluminum

PROPERTY DETAILS **OutsideFeatures** Patio Storage Building

ParkingGarage 1 Car

OtherRooms Living Room Kitchen Pantry Florida Room Laundry Closet

Heating

Oil

InteriorFeatures Handicap Features