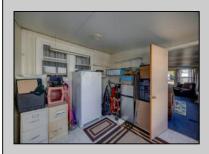

## COMMENTS

Two bedroom, One bathroom is located in the 55 Plus Adult Parkview Community. This unit has a spacious kitchen with plenty of cabinets and countertop space and boasts a two year old roof. Home is handicap accessible from the large interior sunroom door throughout. Outside there is a large patio and storage shed. This pet friendly park is centrally located in Cape May Court House. Land rent is \$572.00 per month and that includes water/sewer/ taxes/trash and snow removal. Natural gas available in the street and the new owner will have 90 days from the date of transfer to convert to Natural Gas. All new owners must be approved by the park and pay the \$50.00 non-refundable fee to apply. Lot #26

Exterior Aluminum

PROPERTY DETAILS **OutsideFeatures** Patio Storage Building

ParkingGarage 1 Car

OtherRooms Living Room Kitchen Pantry Florida Room Laundry Closet

Heating

Oil

InteriorFeatures Handicap Features