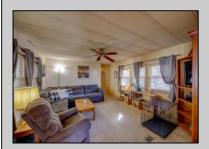

## **COMMENTS**

Two bedroom, One bathroom is located in the 55 Plus Adult Parkview Community. This unit has a spacious kitchen with plenty of cabinets and countertop space and boasts a two year old roof. Home is handicap accessible from the large interior sunroom door throughout. Outside there is a large patio and storage shed. This pet friendly park is centrally located in Cape May Court House. Land rent is \$572.00 per month and that includes water/sewer/ taxes/trash and snow removal. Natural gas available in the street and the new owner will have 90 days from the date of transfer to convert to Natural Gas. All new owners must be approved by the park and pay the \$50.00 non-refundable fee to apply. Lot #26

|                      | PROPE                                        | RTY DETAILS            |                                                                   |
|----------------------|----------------------------------------------|------------------------|-------------------------------------------------------------------|
| Exterior<br>Aluminum | OutsideFeatures<br>Patio<br>Storage Building | ParkingGarage<br>1 Car | OtherRooms Living Room Kitchen Pantry Florida Room Laundry Closet |