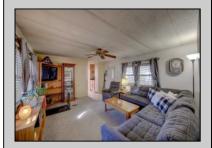

## **COMMENTS**

Two bedroom, One bathroom is located in the 55 Plus Adult Parkview Community. This unit has a spacious kitchen with plenty of cabinets and countertop space and boasts a two year old roof. Home is handicap accessible from the large interior sunroom door throughout. Outside there is a large patio and storage shed. This pet friendly park is centrally located in Cape May Court House. Land rent is \$572.00 per month and that includes water/sewer/ taxes/trash and snow removal. Natural gas available in the street and the new owner will have 90 days from the date of transfer to convert to Natural Gas. All new owners must be approved by the park and pay the \$50.00 non-refundable fee to apply. Lot #26

|                      | PROPE                                        | RTY DETAILS            |                                                                   |
|----------------------|----------------------------------------------|------------------------|-------------------------------------------------------------------|
| Exterior<br>Aluminum | OutsideFeatures<br>Patio<br>Storage Building | ParkingGarage<br>1 Car | OtherRooms Living Room Kitchen Pantry Florida Room Laundry Closet |