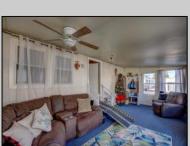

## **COMMENTS**

Two bedroom, One bathroom is located in the 55 Plus Adult Parkview Community. This unit has a spacious kitchen with plenty of cabinets and countertop space and boasts a two year old roof. Home is handicap accessible from the large interior sunroom door throughout. Outside there is a large patio and storage shed. This pet friendly park is centrally located in Cape May Court House. Land rent is \$572.00 per month and that includes water/sewer/ taxes/trash and snow removal. Natural gas available in the street and the new owner will have 90 days from the date of transfer to convert to Natural Gas. All new owners must be approved by the park and pay the \$50.00 non-refundable fee to apply. Lot #26

|                      | PROPE                                        | RTY DETAILS            |                                                                   |
|----------------------|----------------------------------------------|------------------------|-------------------------------------------------------------------|
| Exterior<br>Aluminum | OutsideFeatures<br>Patio<br>Storage Building | ParkingGarage<br>1 Car | OtherRooms Living Room Kitchen Pantry Florida Room Laundry Closet |