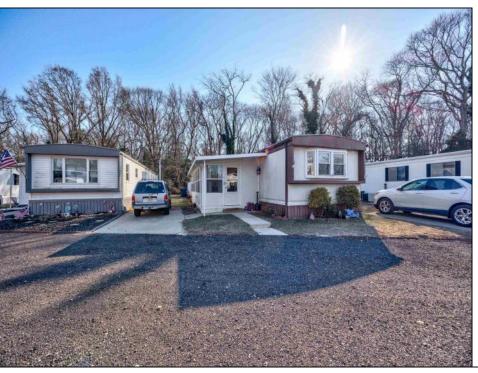

## **COMMENTS**

Two bedroom, One bathroom is located in the 55 Plus Adult Parkview Community. This unit has a spacious kitchen with plenty of cabinets and countertop space and boasts a two year old roof. Home is handicap accessible from the large interior sunroom door throughout. Outside there is a large patio and storage shed. This pet friendly park is centrally located in Cape May Court House. Land rent is \$572.00 per month and that includes water/sewer/ taxes/trash and snow removal. Natural gas available in the street and the new owner will have 90 days from the date of transfer to convert to Natural Gas. All new owners must be approved by the park and pay the \$50.00 non-refundable fee to apply. Lot #26