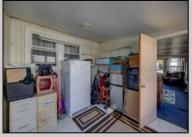

## **COMMENTS**

Two bedroom, One bathroom is located in the 55 Plus Adult Parkview Community. This unit has a spacious kitchen with plenty of cabinets and countertop space and boasts a two year old roof. Home is handicap accessible from the large interior sunroom door throughout. Outside there is a large patio and storage shed. This pet friendly park is centrally located in Cape May Court House. Land rent is \$572.00 per month and that includes water/sewer/ taxes/trash and snow removal. Natural gas available in the street and the new owner will have 90 days from the date of transfer to convert to Natural Gas. All new owners must be approved by the park and pay the \$50.00 non-refundable fee to apply. Lot #26

|                      | PROPE                                        | RTY DETAILS            |                                                                   |
|----------------------|----------------------------------------------|------------------------|-------------------------------------------------------------------|
| Exterior<br>Aluminum | OutsideFeatures<br>Patio<br>Storage Building | ParkingGarage<br>1 Car | OtherRooms Living Room Kitchen Pantry Florida Room Laundry Closet |

| InteriorFeatures  | AppliancesIncluded | AlsoIncluded      | Heating |
|-------------------|--------------------|-------------------|---------|
| Handicap Features | Range              | Drapes            | Oil     |
|                   | Oven               | Curtains          |         |
|                   | Microwave Oven     | Window Treatments |         |