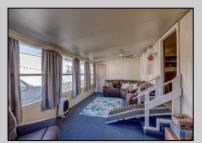

## **COMMENTS**

Two bedroom, One bathroom is located in the 55 Plus Adult Parkview Community. This unit has a spacious kitchen with plenty of cabinets and countertop space and boasts a two year old roof. Home is handicap accessible from the large interior sunroom door throughout. Outside there is a large patio and storage shed. This pet friendly park is centrally located in Cape May Court House. Land rent is \$572.00 per month and that includes water/sewer/ taxes/trash and snow removal. Natural gas available in the street and the new owner will have 90 days from the date of transfer to convert to Natural Gas. All new owners must be approved by the park and pay the \$50.00 non-refundable fee to apply. Lot #26

|                      | PROPE                                        | RTY DETAILS            |                                                                   |
|----------------------|----------------------------------------------|------------------------|-------------------------------------------------------------------|
| Exterior<br>Aluminum | OutsideFeatures<br>Patio<br>Storage Building | ParkingGarage<br>1 Car | OtherRooms Living Room Kitchen Pantry Florida Room Laundry Closet |