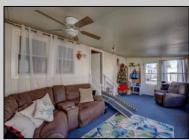

## COMMENTS

Two bedroom, One bathroom is located in the 55 Plus Adult Parkview Community. This unit has a spacious kitchen with plenty of cabinets and countertop space and boasts a two year old roof. Home is handicap accessible from the large interior sunroom door throughout. Outside there is a large patio and storage shed. This pet friendly park is centrally located in Cape May Court House. Land rent is \$572.00 per month and that includes water/sewer/ taxes/trash and snow removal. Natural gas available in the street and the new owner will have 90 days from the date of transfer to convert to Natural Gas. All new owners must be approved by the park and pay the \$50.00 non-refundable fee to apply. Lot #26

Exterior Aluminum

PROPERTY DETAILS **OutsideFeatures** Patio Storage Building

ParkingGarage 1 Car

OtherRooms Living Room Kitchen Pantry Florida Room Laundry Closet

Heating

Oil

InteriorFeatures Handicap Features