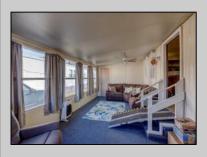

## COMMENTS

Two bedroom, One bathroom is located in the 55 Plus Adult Parkview Community. This unit has a spacious kitchen with plenty of cabinets and countertop space and boasts a two year old roof. Home is handicap accessible from the large interior sunroom door throughout. Outside there is a large patio and storage shed. This pet friendly park is centrally located in Cape May Court House. Land rent is \$572.00 per month and that includes water/sewer/ taxes/trash and snow removal. Natural gas available in the street and the new owner will have 90 days from the date of transfer to convert to Natural Gas. All new owners must be approved by the park and pay the \$50.00 non-refundable fee to apply. Lot #26

Exterior Aluminum

PROPERTY DETAILS **OutsideFeatures** Patio Storage Building

ParkingGarage 1 Car

OtherRooms Living Room Kitchen Pantry Florida Room Laundry Closet

Heating

Oil

InteriorFeatures Handicap Features