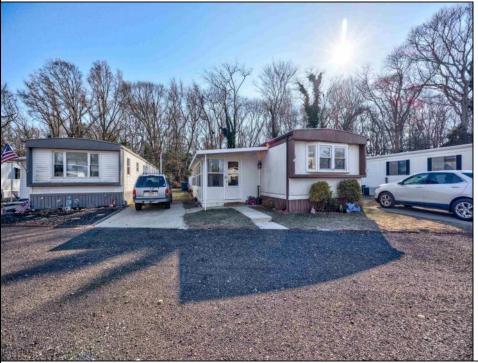

## COMMENTS

Two bedroom, One bathroom is located in the 55 Plus Adult Parkview Community. This unit has a spacious kitchen with plenty of cabinets and countertop space and boasts a two year old roof. Home is handicap accessible from the large interior sunroom door throughout. Outside there is a large patio and storage shed. This pet friendly park is centrally located in Cape May Court House. Land rent is \$572.00 per month and that includes water/sewer/ taxes/trash and snow removal. Natural gas available in the street and the new owner will have 90 days from the date of transfer to convert to Natural Gas. All new owners must be approved by the park and pay the \$50.00 non-refundable fee to apply. Lot #26

Exterior Aluminum

PROPERTY DETAILS **OutsideFeatures** Patio Storage Building

ParkingGarage 1 Car

OtherRooms Living Room Kitchen Pantry Florida Room Laundry Closet

Heating

Oil

InteriorFeatures Handicap Features