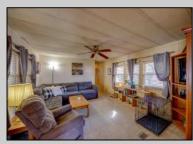

## COMMENTS

Two bedroom, One bathroom is located in the 55 Plus Adult Parkview Community. This unit has a spacious kitchen with plenty of cabinets and countertop space and boasts a two year old roof. Home is handicap accessible from the large interior sunroom door throughout. Outside there is a large patio and storage shed. This pet friendly park is centrally located in Cape May Court House. Land rent is \$572.00 per month and that includes water/sewer/ taxes/trash and snow removal. Natural gas available in the street and the new owner will have 90 days from the date of transfer to convert to Natural Gas. All new owners must be approved by the park and pay the \$50.00 non-refundable fee to apply. Lot #26

Exterior Aluminum

PROPERTY DETAILS **OutsideFeatures** Patio Storage Building

ParkingGarage 1 Car

OtherRooms Living Room Kitchen Pantry Florida Room Laundry Closet

Heating

Oil

InteriorFeatures Handicap Features