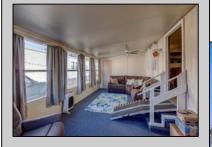

## **COMMENTS**

Two bedroom, One bathroom is located in the 55 Plus Adult Parkview Community. This unit has a spacious kitchen with plenty of cabinets and countertop space and boasts a two year old roof. Home is handicap accessible from the large interior sunroom door throughout. Outside there is a large patio and storage shed. This pet friendly park is centrally located in Cape May Court House. Land rent is \$572.00 per month and that includes water/sewer/ taxes/trash and snow removal. Natural gas available in the street and the new owner will have 90 days from the date of transfer to convert to Natural Gas. All new owners must be approved by the park and pay the \$50.00 non-refundable fee to apply. Lot #26

|  |  | PROP | ERT | Υ | DI | Ξ | T | ΑI | L |
|--|--|------|-----|---|----|---|---|----|---|
|  |  |      |     |   |    |   |   |    |   |

OutsideFeatures OtherRooms Exterior ParkingGarage Aluminum Patio 1 Car Living Room Storage Building Kitchen Pantry Florida Room Laundry Closet