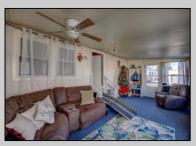

## **COMMENTS**

Two bedroom, One bathroom is located in the 55 Plus Adult Parkview Community. This unit has a spacious kitchen with plenty of cabinets and countertop space and boasts a two year old roof. Home is handicap accessible from the large interior sunroom door throughout. Outside there is a large patio and storage shed. This pet friendly park is centrally located in Cape May Court House. Land rent is \$572.00 per month and that includes water/sewer/ taxes/trash and snow removal. Natural gas available in the street and the new owner will have 90 days from the date of transfer to convert to Natural Gas. All new owners must be approved by the park and pay the \$50.00 non-refundable fee to apply. Lot #26

|  |  | PROP | ERT | Υ | DI | Ξ | T | ΑI | L |
|--|--|------|-----|---|----|---|---|----|---|
|  |  |      |     |   |    |   |   |    |   |

OutsideFeatures OtherRooms Exterior ParkingGarage Aluminum Patio 1 Car Living Room Storage Building Kitchen Pantry Florida Room Laundry Closet