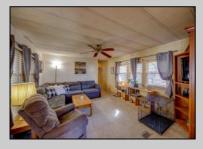

## **COMMENTS**

Two bedroom, One bathroom is located in the 55 Plus Adult Parkview Community. This unit has a spacious kitchen with plenty of cabinets and countertop space and boasts a two year old roof. Home is handicap accessible from the large interior sunroom door throughout. Outside there is a large patio and storage shed. This pet friendly park is centrally located in Cape May Court House. Land rent is \$572.00 per month and that includes water/sewer/ taxes/trash and snow removal. Natural gas available in the street and the new owner will have 90 days from the date of transfer to convert to Natural Gas. All new owners must be approved by the park and pay the \$50.00 non-refundable fee to apply. Lot #26

|  |  | PROP | ERT | Υ | DI | Ξ | T | ΑI | L |
|--|--|------|-----|---|----|---|---|----|---|
|  |  |      |     |   |    |   |   |    |   |

OutsideFeatures OtherRooms Exterior ParkingGarage Aluminum Patio 1 Car Living Room Storage Building Kitchen Pantry Florida Room Laundry Closet