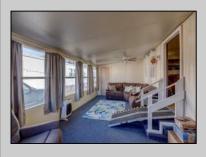

## COMMENTS

Two bedroom, One bathroom is located in the 55 Plus Adult Parkview Community. This unit has a spacious kitchen with plenty of cabinets and countertop space and boasts a two year old roof. Home is handicap accessible from the large interior sunroom door throughout. Outside there is a large patio and storage shed. This pet friendly park is centrally located in Cape May Court House. Land rent is \$572.00 per month and that includes water/sewer/ taxes/trash and snow removal. Natural gas available in the street and the new owner will have 90 days from the date of transfer to convert to Natural Gas. All new owners must be approved by the park and pay the \$50.00 non-refundable fee to apply. Lot #26

Exterior Aluminum

PROPERTY DETAILS **OutsideFeatures** Patio Storage Building

ParkingGarage 1 Car

OtherRooms Living Room Kitchen Pantry Florida Room Laundry Closet

InteriorFeatures Handicap Features

AlsoIncluded AppliancesIncluded Range Drapes Curtains Oven Microwave Oven Window Treatments Wasser for Denise Kelley DryBerger Realty Inc Dishwasher 3160 Asbury Avenue, Ocean City HotWater 609-399-0076ater OilEmail to: dlk@bergerrealty.com