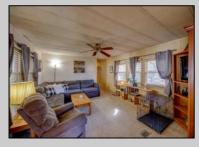

## **COMMENTS**

Two bedroom, One bathroom is located in the 55 Plus Adult Parkview Community. This unit has a spacious kitchen with plenty of cabinets and countertop space and boasts a two year old roof. Home is handicap accessible from the large interior sunroom door throughout. Outside there is a large patio and storage shed. This pet friendly park is centrally located in Cape May Court House. Land rent is \$572.00 per month and that includes water/sewer/ taxes/trash and snow removal. Natural gas available in the street and the new owner will have 90 days from the date of transfer to convert to Natural Gas. All new owners must be approved by the park and pay the \$50.00 non-refundable fee to apply. Lot #26

| PROPERTY DETAIL |
|-----------------|
|-----------------|

**OutsideFeatures** ParkingGarage OtherRooms Exterior Aluminum Patio 1 Car Living Room Storage Building Kitchen Pantry Florida Room Laundry Closet