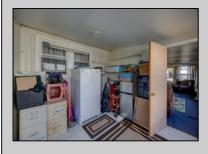

## **COMMENTS**

Two bedroom, One bathroom is located in the 55 Plus Adult Parkview Community. This unit has a spacious kitchen with plenty of cabinets and countertop space and boasts a two year old roof. Home is handicap accessible from the large interior sunroom door throughout. Outside there is a large patio and storage shed. This pet friendly park is centrally located in Cape May Court House. Land rent is \$572.00 per month and that includes water/sewer/ taxes/trash and snow removal. Natural gas available in the street and the new owner will have 90 days from the date of transfer to convert to Natural Gas. All new owners must be approved by the park and pay the \$50.00 non-refundable fee to apply. Lot #26

| PROPERTY DETAIL |
|-----------------|
|-----------------|

**OutsideFeatures** ParkingGarage OtherRooms Exterior Aluminum Patio 1 Car Living Room Storage Building Kitchen Pantry Florida Room Laundry Closet