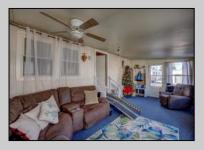

## **COMMENTS**

Two bedroom, One bathroom is located in the 55 Plus Adult Parkview Community. This unit has a spacious kitchen with plenty of cabinets and countertop space and boasts a two year old roof. Home is handicap accessible from the large interior sunroom door throughout. Outside there is a large patio and storage shed. This pet friendly park is centrally located in Cape May Court House. Land rent is \$572.00 per month and that includes water/sewer/ taxes/trash and snow removal. Natural gas available in the street and the new owner will have 90 days from the date of transfer to convert to Natural Gas. All new owners must be approved by the park and pay the \$50.00 non-refundable fee to apply. Lot #26

| PROPERTY DETAIL |
|-----------------|
|-----------------|

**OutsideFeatures** ParkingGarage OtherRooms Exterior Aluminum Patio 1 Car Living Room Storage Building Kitchen Pantry Florida Room Laundry Closet