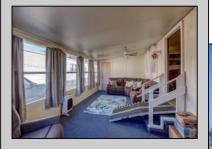

## **COMMENTS**

Two bedroom, One bathroom is located in the 55 Plus Adult Parkview Community. This unit has a spacious kitchen with plenty of cabinets and countertop space and boasts a two year old roof. Home is handicap accessible from the large interior sunroom door throughout. Outside there is a large patio and storage shed. This pet friendly park is centrally located in Cape May Court House. Land rent is \$572.00 per month and that includes water/sewer/ taxes/trash and snow removal. Natural gas available in the street and the new owner will have 90 days from the date of transfer to convert to Natural Gas. All new owners must be approved by the park and pay the \$50.00 non-refundable fee to apply. Lot #26

| PROPERTY DETAIL |
|-----------------|
|-----------------|

**OutsideFeatures** ParkingGarage OtherRooms Exterior Aluminum Patio 1 Car Living Room Storage Building Kitchen Pantry Florida Room Laundry Closet