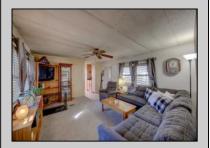

## **COMMENTS**

Two bedroom, One bathroom is located in the 55 Plus Adult Parkview Community. This unit has a spacious kitchen with plenty of cabinets and countertop space and boasts a two year old roof. Home is handicap accessible from the large interior sunroom door throughout. Outside there is a large patio and storage shed. This pet friendly park is centrally located in Cape May Court House. Land rent is \$572.00 per month and that includes water/sewer/ taxes/trash and snow removal. Natural gas available in the street and the new owner will have 90 days from the date of transfer to convert to Natural Gas. All new owners must be approved by the park and pay the \$50.00 non-refundable fee to apply. Lot #26

| PROPERTY DETAIL |
|-----------------|
|-----------------|

**OutsideFeatures** ParkingGarage OtherRooms Exterior Aluminum Patio 1 Car Living Room Storage Building Kitchen Pantry Florida Room Laundry Closet