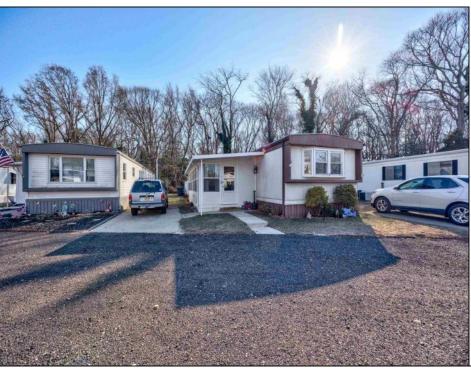

## **COMMENTS**

Two bedroom, One bathroom is located in the 55 Plus Adult Parkview Community. This unit has a spacious kitchen with plenty of cabinets and countertop space and boasts a two year old roof. Home is handicap accessible from the large interior sunroom door throughout. Outside there is a large patio and storage shed. This pet friendly park is centrally located in Cape May Court House. Land rent is \$572.00 per month and that includes water/sewer/ taxes/trash and snow removal. Natural gas available in the street and the new owner will have 90 days from the date of transfer to convert to Natural Gas. All new owners must be approved by the park and pay the \$50.00 non-refundable fee to apply. Lot #26