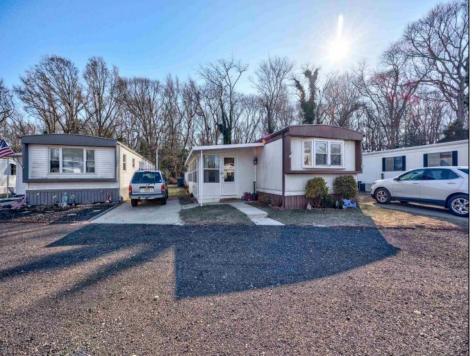

## **COMMENTS**

Two bedroom, One bathroom is located in the 55 Plus Adult Parkview Community. This unit has a spacious kitchen with plenty of cabinets and countertop space and boasts a two year old roof. Home is handicap accessible from the large interior sunroom door throughout. Outside there is a large patio and storage shed. This pet friendly park is centrally located in Cape May Court House. Land rent is \$572.00 per month and that includes water/sewer/ taxes/trash and snow removal. Natural gas available in the street and the new owner will have 90 days from the date of transfer to convert to Natural Gas. All new owners must be approved by the park and pay the \$50.00 non-refundable fee to apply. Lot #26