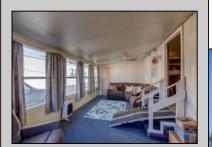

## **COMMENTS**

Two bedroom, One bathroom is located in the 55 Plus Adult Parkview Community. This unit has a spacious kitchen with plenty of cabinets and countertop space and boasts a two year old roof. Home is handicap accessible from the large interior sunroom door throughout. Outside there is a large patio and storage shed. This pet friendly park is centrally located in Cape May Court House. Land rent is \$572.00 per month and that includes water/sewer/ taxes/trash and snow removal. Natural gas available in the street and the new owner will have 90 days from the date of transfer to convert to Natural Gas. All new owners must be approved by the park and pay the \$50.00 non-refundable fee to apply. Lot #26