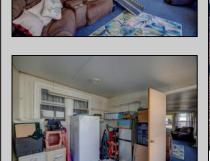

## **COMMENTS**

Two bedroom, One bathroom is located in the 55 Plus Adult Parkview Community. This unit has a spacious kitchen with plenty of cabinets and countertop space and boasts a two year old roof. Home is handicap accessible from the large interior sunroom door throughout. Outside there is a large patio and storage shed. This pet friendly park is centrally located in Cape May Court House. Land rent is \$572.00 per month and that includes water/sewer/ taxes/trash and snow removal. Natural gas available in the street and the new owner will have 90 days from the date of transfer to convert to Natural Gas. All new owners must be approved by the park and pay the \$50.00 non-refundable fee to apply. Lot #26