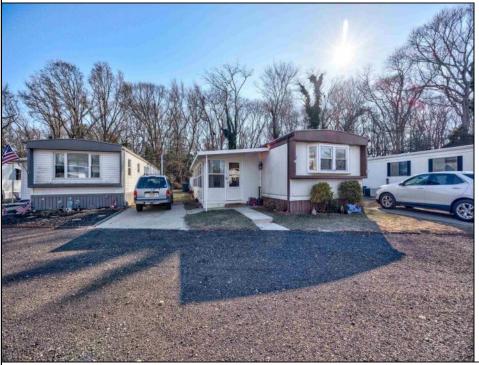

## COMMENTS

Two bedroom, One bathroom is located in the 55 Plus Adult Parkview Community. This unit has a spacious kitchen with plenty of cabinets and countertop space and boasts a two year old roof. Home is handicap accessible from the large interior sunroom door throughout. Outside there is a large patio and storage shed. This pet friendly park is centrally located in Cape May Court House. Land rent is \$572.00 per month and that includes water/sewer/ taxes/trash and snow removal. Natural gas available in the street and the new owner will have 90 days from the date of transfer to convert to Natural Gas. All new owners must be approved by the park and pay the \$50.00 non-refundable fee to apply. Lot #26

Exterior Aluminum

PROPERTY DETAILS **OutsideFeatures** Patio Storage Building

ParkingGarage 1 Car

OtherRooms Living Room Kitchen Pantry Florida Room Laundry Closet

InteriorFeatures Handicap Features

AlsoIncluded AppliancesIncluded Range Drapes Oven Curtains Microwave Oven Window Treatments Washer for Ben Duncan DryBerger Realty Inc Dishwasher 3160 Asbury Avenue, Ocean City HotWater 609-399-0076ater OilEmail to: bmd@beigerrealty.com