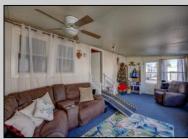

## COMMENTS

Two bedroom, One bathroom is located in the 55 Plus Adult Parkview Community. This unit has a spacious kitchen with plenty of cabinets and countertop space and boasts a two year old roof. Home is handicap accessible from the large interior sunroom door throughout. Outside there is a large patio and storage shed. This pet friendly park is centrally located in Cape May Court House. Land rent is \$572.00 per month and that includes water/sewer/ taxes/trash and snow removal. Natural gas available in the street and the new owner will have 90 days from the date of transfer to convert to Natural Gas. All new owners must be approved by the park and pay the \$50.00 non-refundable fee to apply. Lot #26

Exterior Aluminum

PROPERTY DETAILS **OutsideFeatures** Patio Storage Building

ParkingGarage 1 Car

OtherRooms Living Room Kitchen Pantry Florida Room Laundry Closet

InteriorFeatures Handicap Features

AlsoIncluded AppliancesIncluded Range Drapes Oven Curtains Microwave Oven Window Treatments Washer for Ben Duncan DryBerger Realty Inc Dishwasher 3160 Asbury Avenue, Ocean City HotWater 609-399-0076ater OilEmail to: bmd@beigerrealty.com