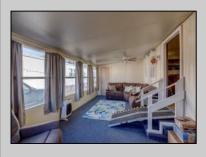

## COMMENTS

Two bedroom, One bathroom is located in the 55 Plus Adult Parkview Community. This unit has a spacious kitchen with plenty of cabinets and countertop space and boasts a two year old roof. Home is handicap accessible from the large interior sunroom door throughout. Outside there is a large patio and storage shed. This pet friendly park is centrally located in Cape May Court House. Land rent is \$572.00 per month and that includes water/sewer/ taxes/trash and snow removal. Natural gas available in the street and the new owner will have 90 days from the date of transfer to convert to Natural Gas. All new owners must be approved by the park and pay the \$50.00 non-refundable fee to apply. Lot #26

Exterior Aluminum

PROPERTY DETAILS **OutsideFeatures** Patio Storage Building

ParkingGarage 1 Car

OtherRooms Living Room Kitchen Pantry Florida Room Laundry Closet

InteriorFeatures Handicap Features

AlsoIncluded AppliancesIncluded Range Drapes Oven Curtains Microwave Oven Window Treatments Washer for Ben Duncan DryBerger Realty Inc Dishwasher 3160 Asbury Avenue, Ocean City HotWater 609-399-0076ater OilEmail to: bmd@beigerrealty.com