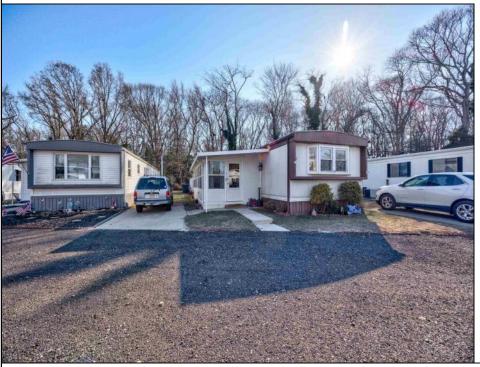

## COMMENTS

Two bedroom, One bathroom is located in the 55 Plus Adult Parkview Community. This unit has a spacious kitchen with plenty of cabinets and countertop space and boasts a two year old roof. Home is handicap accessible from the large interior sunroom door throughout. Outside there is a large patio and storage shed. This pet friendly park is centrally located in Cape May Court House. Land rent is \$572.00 per month and that includes water/sewer/ taxes/trash and snow removal. Natural gas available in the street and the new owner will have 90 days from the date of transfer to convert to Natural Gas. All new owners must be approved by the park and pay the \$50.00 non-refundable fee to apply. Lot #26

Exterior Aluminum

PROPERTY DETAILS **OutsideFeatures** Patio Storage Building

ParkingGarage 1 Car

OtherRooms Living Room Kitchen Pantry Florida Room Laundry Closet

Heating

Oil

InteriorFeatures Handicap Features