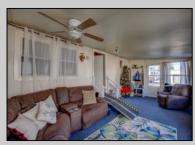

## COMMENTS

Two bedroom, One bathroom is located in the 55 Plus Adult Parkview Community. This unit has a spacious kitchen with plenty of cabinets and countertop space and boasts a two year old roof. Home is handicap accessible from the large interior sunroom door throughout. Outside there is a large patio and storage shed. This pet friendly park is centrally located in Cape May Court House. Land rent is \$572.00 per month and that includes water/sewer/ taxes/trash and snow removal. Natural gas available in the street and the new owner will have 90 days from the date of transfer to convert to Natural Gas. All new owners must be approved by the park and pay the \$50.00 non-refundable fee to apply. Lot #26

Exterior Aluminum

PROPERTY DETAILS **OutsideFeatures** Patio Storage Building

ParkingGarage 1 Car

OtherRooms Living Room Kitchen Pantry Florida Room Laundry Closet

Heating

Oil

InteriorFeatures Handicap Features