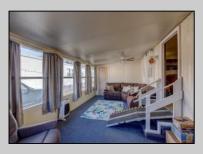

## COMMENTS

Two bedroom, One bathroom is located in the 55 Plus Adult Parkview Community. This unit has a spacious kitchen with plenty of cabinets and countertop space and boasts a two year old roof. Home is handicap accessible from the large interior sunroom door throughout. Outside there is a large patio and storage shed. This pet friendly park is centrally located in Cape May Court House. Land rent is \$572.00 per month and that includes water/sewer/ taxes/trash and snow removal. Natural gas available in the street and the new owner will have 90 days from the date of transfer to convert to Natural Gas. All new owners must be approved by the park and pay the \$50.00 non-refundable fee to apply. Lot #26

Exterior Aluminum

PROPERTY DETAILS **OutsideFeatures** Patio Storage Building

ParkingGarage 1 Car

OtherRooms Living Room Kitchen Pantry Florida Room Laundry Closet

Heating

Oil

InteriorFeatures Handicap Features