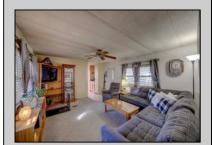

## COMMENTS

Two bedroom, One bathroom is located in the 55 Plus Adult Parkview Community. This unit has a spacious kitchen with plenty of cabinets and countertop space and boasts a two year old roof. Home is handicap accessible from the large interior sunroom door throughout. Outside there is a large patio and storage shed. This pet friendly park is centrally located in Cape May Court House. Land rent is \$572.00 per month and that includes water/sewer/ taxes/trash and snow removal. Natural gas available in the street and the new owner will have 90 days from the date of transfer to convert to Natural Gas. All new owners must be approved by the park and pay the \$50.00 non-refundable fee to apply. Lot #26

Exterior Aluminum

PROPERTY DETAILS **OutsideFeatures** Patio Storage Building

ParkingGarage 1 Car

OtherRooms Living Room Kitchen Pantry Florida Room Laundry Closet

Heating

Oil

InteriorFeatures Handicap Features