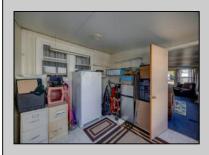

## COMMENTS

Two bedroom, One bathroom is located in the 55 Plus Adult Parkview Community. This unit has a spacious kitchen with plenty of cabinets and countertop space and boasts a two year old roof. Home is handicap accessible from the large interior sunroom door throughout. Outside there is a large patio and storage shed. This pet friendly park is centrally located in Cape May Court House. Land rent is \$572.00 per month and that includes water/sewer/ taxes/trash and snow removal. Natural gas available in the street and the new owner will have 90 days from the date of transfer to convert to Natural Gas. All new owners must be approved by the park and pay the \$50.00 non-refundable fee to apply. Lot #26

Exterior Aluminum

PROPERTY DETAILS **OutsideFeatures** Patio Storage Building

ParkingGarage 1 Car

OtherRooms Living Room Kitchen Pantry Florida Room Laundry Closet

Heating

Oil

InteriorFeatures Handicap Features