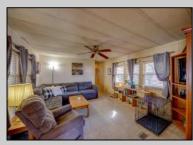

## COMMENTS

Two bedroom, One bathroom is located in the 55 Plus Adult Parkview Community. This unit has a spacious kitchen with plenty of cabinets and countertop space and boasts a two year old roof. Home is handicap accessible from the large interior sunroom door throughout. Outside there is a large patio and storage shed. This pet friendly park is centrally located in Cape May Court House. Land rent is \$572.00 per month and that includes water/sewer/ taxes/trash and snow removal. Natural gas available in the street and the new owner will have 90 days from the date of transfer to convert to Natural Gas. All new owners must be approved by the park and pay the \$50.00 non-refundable fee to apply. Lot #26