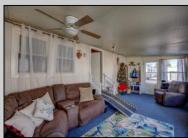

## COMMENTS

Two bedroom, One bathroom is located in the 55 Plus Adult Parkview Community. This unit has a spacious kitchen with plenty of cabinets and countertop space and boasts a two year old roof. Home is handicap accessible from the large interior sunroom door throughout. Outside there is a large patio and storage shed. This pet friendly park is centrally located in Cape May Court House. Land rent is \$572.00 per month and that includes water/sewer/ taxes/trash and snow removal. Natural gas available in the street and the new owner will have 90 days from the date of transfer to convert to Natural Gas. All new owners must be approved by the park and pay the \$50.00 non-refundable fee to apply. Lot #26