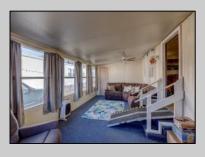

## COMMENTS

Two bedroom, One bathroom is located in the 55 Plus Adult Parkview Community. This unit has a spacious kitchen with plenty of cabinets and countertop space and boasts a two year old roof. Home is handicap accessible from the large interior sunroom door throughout. Outside there is a large patio and storage shed. This pet friendly park is centrally located in Cape May Court House. Land rent is \$572.00 per month and that includes water/sewer/ taxes/trash and snow removal. Natural gas available in the street and the new owner will have 90 days from the date of transfer to convert to Natural Gas. All new owners must be approved by the park and pay the \$50.00 non-refundable fee to apply. Lot #26