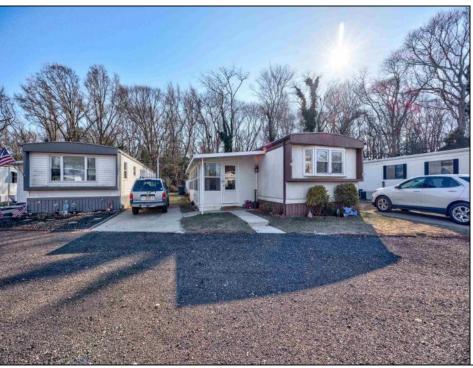

## **COMMENTS**

Two bedroom, One bathroom is located in the 55 Plus Adult Parkview Community. This unit has a spacious kitchen with plenty of cabinets and countertop space and boasts a two year old roof. Home is handicap accessible from the large interior sunroom door throughout. Outside there is a large patio and storage shed. This pet friendly park is centrally located in Cape May Court House. Land rent is \$572.00 per month and that includes water/sewer/ taxes/trash and snow removal. Natural gas available in the street and the new owner will have 90 days from the date of transfer to convert to Natural Gas. All new owners must be approved by the park and pay the \$50.00 non-refundable fee to apply. Lot #26