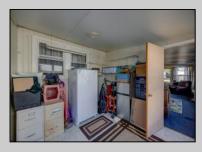

## **COMMENTS**

Two bedroom, One bathroom is located in the 55 Plus Adult Parkview Community. This unit has a spacious kitchen with plenty of cabinets and countertop space and boasts a two year old roof. Home is handicap accessible from the large interior sunroom door throughout. Outside there is a large patio and storage shed. This pet friendly park is centrally located in Cape May Court House. Land rent is \$572.00 per month and that includes water/sewer/ taxes/trash and snow removal. Natural gas available in the street and the new owner will have 90 days from the date of transfer to convert to Natural Gas. All new owners must be approved by the park and pay the \$50.00 non-refundable fee to apply. Lot #26

| PROPERTY DETAIL |
|-----------------|
|-----------------|

**OutsideFeatures** ParkingGarage OtherRooms Exterior Aluminum Patio 1 Car Living Room Storage Building Kitchen Pantry Florida Room Laundry Closet