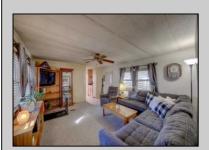

## **COMMENTS**

Two bedroom, One bathroom is located in the 55 Plus Adult Parkview Community. This unit has a spacious kitchen with plenty of cabinets and countertop space and boasts a two year old roof. Home is handicap accessible from the large interior sunroom door throughout. Outside there is a large patio and storage shed. This pet friendly park is centrally located in Cape May Court House. Land rent is \$572.00 per month and that includes water/sewer/ taxes/trash and snow removal. Natural gas available in the street and the new owner will have 90 days from the date of transfer to convert to Natural Gas. All new owners must be approved by the park and pay the \$50.00 non-refundable fee to apply. Lot #26

| PROPERTY DETAIL |
|-----------------|
|-----------------|

**OutsideFeatures** ParkingGarage OtherRooms Exterior Aluminum Patio 1 Car Living Room Storage Building Kitchen Pantry Florida Room Laundry Closet