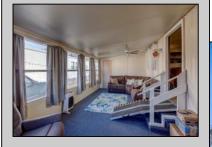

## **COMMENTS**

Two bedroom, One bathroom is located in the 55 Plus Adult Parkview Community. This unit has a spacious kitchen with plenty of cabinets and countertop space and boasts a two year old roof. Home is handicap accessible from the large interior sunroom door throughout. Outside there is a large patio and storage shed. This pet friendly park is centrally located in Cape May Court House. Land rent is \$572.00 per month and that includes water/sewer/ taxes/trash and snow removal. Natural gas available in the street and the new owner will have 90 days from the date of transfer to convert to Natural Gas. All new owners must be approved by the park and pay the \$50.00 non-refundable fee to apply. Lot #26

| PROPERTY DETAIL |
|-----------------|
|-----------------|

**OutsideFeatures** ParkingGarage OtherRooms Exterior Aluminum Patio 1 Car Living Room Storage Building Kitchen Pantry Florida Room Laundry Closet