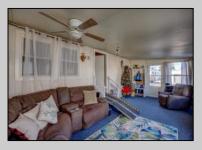

## **COMMENTS**

Two bedroom, One bathroom is located in the 55 Plus Adult Parkview Community. This unit has a spacious kitchen with plenty of cabinets and countertop space and boasts a two year old roof. Home is handicap accessible from the large interior sunroom door throughout. Outside there is a large patio and storage shed. This pet friendly park is centrally located in Cape May Court House. Land rent is \$572.00 per month and that includes water/sewer/ taxes/trash and snow removal. Natural gas available in the street and the new owner will have 90 days from the date of transfer to convert to Natural Gas. All new owners must be approved by the park and pay the \$50.00 non-refundable fee to apply. Lot #26

| PROPERTY DETAIL |
|-----------------|
|-----------------|

**OutsideFeatures** ParkingGarage OtherRooms Exterior Aluminum Patio 1 Car Living Room Storage Building Kitchen Pantry Florida Room Laundry Closet