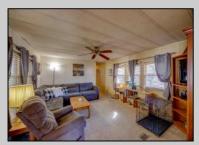

## **COMMENTS**

Two bedroom, One bathroom is located in the 55 Plus Adult Parkview Community. This unit has a spacious kitchen with plenty of cabinets and countertop space and boasts a two year old roof. Home is handicap accessible from the large interior sunroom door throughout. Outside there is a large patio and storage shed. This pet friendly park is centrally located in Cape May Court House. Land rent is \$572.00 per month and that includes water/sewer/ taxes/trash and snow removal. Natural gas available in the street and the new owner will have 90 days from the date of transfer to convert to Natural Gas. All new owners must be approved by the park and pay the \$50.00 non-refundable fee to apply. Lot #26

| PROPERTY DETAIL |
|-----------------|
|-----------------|

**OutsideFeatures** ParkingGarage OtherRooms Exterior Aluminum Patio 1 Car Living Room Storage Building Kitchen Pantry Florida Room Laundry Closet