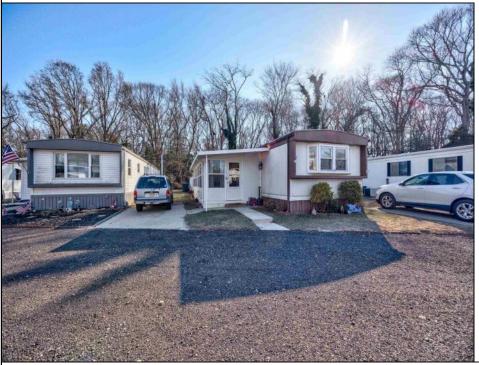

## COMMENTS

Two bedroom, One bathroom is located in the 55 Plus Adult Parkview Community. This unit has a spacious kitchen with plenty of cabinets and countertop space and boasts a two year old roof. Home is handicap accessible from the large interior sunroom door throughout. Outside there is a large patio and storage shed. This pet friendly park is centrally located in Cape May Court House. Land rent is \$572.00 per month and that includes water/sewer/ taxes/trash and snow removal. Natural gas available in the street and the new owner will have 90 days from the date of transfer to convert to Natural Gas. All new owners must be approved by the park and pay the \$50.00 non-refundable fee to apply. Lot #26