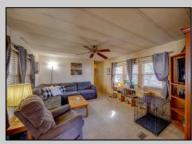

## COMMENTS

Two bedroom, One bathroom is located in the 55 Plus Adult Parkview Community. This unit has a spacious kitchen with plenty of cabinets and countertop space and boasts a two year old roof. Home is handicap accessible from the large interior sunroom door throughout. Outside there is a large patio and storage shed. This pet friendly park is centrally located in Cape May Court House. Land rent is \$572.00 per month and that includes water/sewer/ taxes/trash and snow removal. Natural gas available in the street and the new owner will have 90 days from the date of transfer to convert to Natural Gas. All new owners must be approved by the park and pay the \$50.00 non-refundable fee to apply. Lot #26