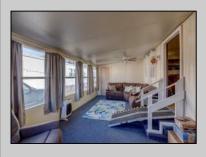

## COMMENTS

Two bedroom, One bathroom is located in the 55 Plus Adult Parkview Community. This unit has a spacious kitchen with plenty of cabinets and countertop space and boasts a two year old roof. Home is handicap accessible from the large interior sunroom door throughout. Outside there is a large patio and storage shed. This pet friendly park is centrally located in Cape May Court House. Land rent is \$572.00 per month and that includes water/sewer/ taxes/trash and snow removal. Natural gas available in the street and the new owner will have 90 days from the date of transfer to convert to Natural Gas. All new owners must be approved by the park and pay the \$50.00 non-refundable fee to apply. Lot #26