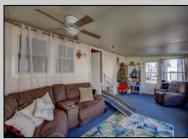

## COMMENTS

Two bedroom, One bathroom is located in the 55 Plus Adult Parkview Community. This unit has a spacious kitchen with plenty of cabinets and countertop space and boasts a two year old roof. Home is handicap accessible from the large interior sunroom door throughout. Outside there is a large patio and storage shed. This pet friendly park is centrally located in Cape May Court House. Land rent is \$572.00 per month and that includes water/sewer/ taxes/trash and snow removal. Natural gas available in the street and the new owner will have 90 days from the date of transfer to convert to Natural Gas. All new owners must be approved by the park and pay the \$50.00 non-refundable fee to apply. Lot #26