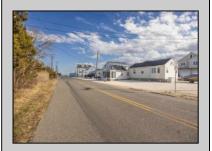

## **COMMENTS**

Amazing Views! from this incredible vacant residential Bay View lot in the desired neighborhood of Avalon Manor. Come build your beach house dream home!! This large 13,499 square foot lot includes 270 degree views – open on three sides – east, north and south. The lot allows for a 3 story 4125 SQ FT single family home and a 1375 SF garage or storage area below and ample approved space for decking and driveway. Various permits come with the purchase of this bay view vacant lot. Permits good until 2029 and construction could begin as early as September 2025. Walking distance or a short golf cart/bike ride to the Avalon Manor Marina where you can dock your boat and a short drive to downtown Avalon's restaurants and beaches. Call today for details. You'll be happy that you did.