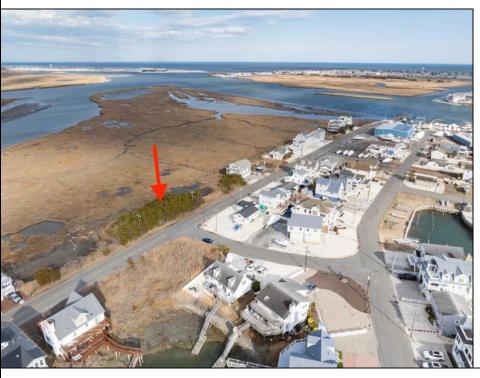

## **COMMENTS**

Amazing Views! from this incredible vacant residential Bay View lot in the desired neighborhood of Avalon Manor. Come build your beach house dream home!! This large 13,499 square foot lot includes 270 degree views – open on three sides – east, north and south. The lot allows for a 3 story 4125 SQ FT single family home and a 1375 SF garage or storage area below and ample approved space for decking and driveway. Various permits come with the purchase of this bay view vacant lot. Permits good until 2029 and construction could begin as early as September 2025. Walking distance or a short golf cart/bike ride to the Avalon Manor Marina where you can dock your boat and a short drive to downtown Avalon's restaurants and beaches. Call today for details. You'll be happy that you did.