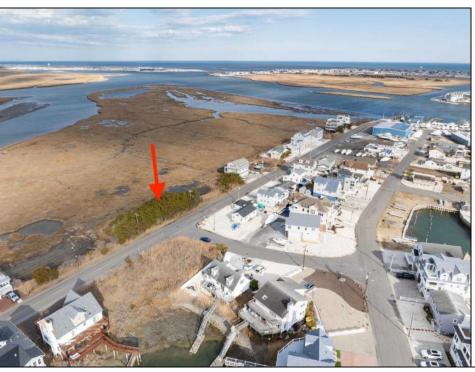

## **COMMENTS**

Amazing Views! from this incredible vacant residential Bay View lot in the desired neighborhood of Avalon Manor. Come build your beach house dream home!! This large 13,499 square foot lot includes 270 degree views – open on three sides – east, north and south. The lot allows for a 3 story 4125 SQ FT single family home and a 1375 SF garage or storage area below and ample approved space for decking and driveway. Various permits come with the purchase of this bay view vacant lot. Permits good until 2029 and construction could begin as early as September 2025. Walking distance or a short golf cart/bike ride to the Avalon Manor Marina where you can dock your boat and a short drive to downtown Avalon's restaurants and beaches. Call today for details. You'll be happy that you did.