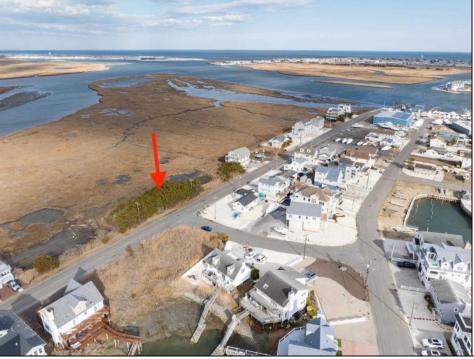

## COMMENTS

Amazing Views! from this incredible vacant residential Bay View lot in the desired neighborhood of Avalon Manor. Come build your beach house dream home!! This large 13,499 square foot lot includes 270 degree views – open on three sides – east, north and south. The lot allows for a 3 story 4125 SQ FT single family home and a 1375 SF garage or storage area below and ample approved space for decking and driveway. Various permits come with the purchase of this bay view vacant lot. Permits good until 2029 and construction could begin as early as September 2025. Walking distance or a short golf cart/bike ride to the Avalon Manor Marina where you can dock your boat and a short drive to downtown Avalon's restaurants and beaches. Call today for details. You'll be happy that you did.