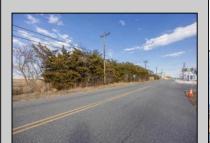

## **COMMENTS**

Amazing Views! from this incredible vacant residential Bay View lot in the desired neighborhood of Avalon Manor. Come build your beach house dream home!! This large 13,499 square foot lot includes 270 degree views – open on three sides – east, north and south. The lot allows for a 3 story 4125 SQ FT single family home and a 1375 SF garage or storage area below and ample approved space for decking and driveway. Various permits come with the purchase of this bay view vacant lot. Permits good until 2029 and construction could begin as early as September 2025. Walking distance or a short golf cart/bike ride to the Avalon Manor Marina where you can dock your boat and a short drive to downtown Avalon's restaurants and beaches. Call today for details. You'll be happy that you did.