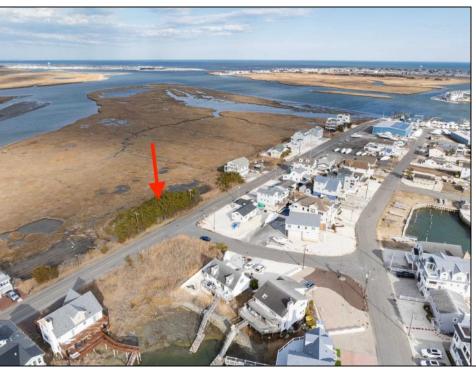

## **COMMENTS**

Amazing Views! from this incredible vacant residential Bay View lot in the desired neighborhood of Avalon Manor. Come build your beach house dream home!! This large 13,499 square foot lot includes 270 degree views – open on three sides – east, north and south. The lot allows for a 3 story 4125 SQ FT single family home and a 1375 SF garage or storage area below and ample approved space for decking and driveway. Various permits come with the purchase of this bay view vacant lot. Permits good until 2029 and construction could begin as early as September 2025. Walking distance or a short golf cart/bike ride to the Avalon Manor Marina where you can dock your boat and a short drive to downtown Avalon's restaurants and beaches. Call today for details. You'll be happy that you did.