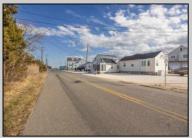

## **COMMENTS**

Amazing Views! from this incredible vacant residential Bay View lot in the desired neighborhood of Avalon Manor. Come build your beach house dream home!! This large 13,499 square foot lot includes 270 degree views – open on three sides – east, north and south. The lot allows for a 3 story 4125 SQ FT single family home and a 1375 SF garage or storage area below and ample approved space for decking and driveway. Various permits come with the purchase of this bay view vacant lot. Permits good until 2029 and construction could begin as early as September 2025. Walking distance or a short golf cart/bike ride to the Avalon Manor Marina where you can dock your boat and a short drive to downtown Avalon's restaurants and beaches. Call today for details. You'll be happy that you did.