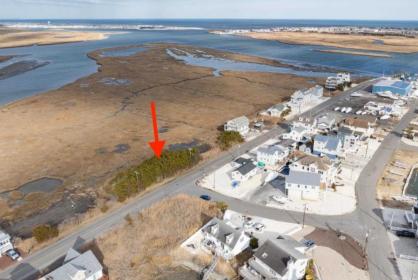

## **COMMENTS**

Amazing Views! from this incredible vacant residential Bay View lot in the desired neighborhood of Avalon Manor. Come build your beach house dream home!! This large 13,499 square foot lot includes 270 degree views – open on three sides – east, north and south. The lot allows for a 3 story 4125 SQ FT single family home and a 1375 SF garage or storage area below and ample approved space for decking and driveway. Various permits come with the purchase of this bay view vacant lot. Permits good until 2029 and construction could begin as early as September 2025. Walking distance or a short golf cart/bike ride to the Avalon Manor Marina where you can dock your boat and a short drive to downtown Avalon's restaurants and beaches. Call today for details. You'll be happy that you did.