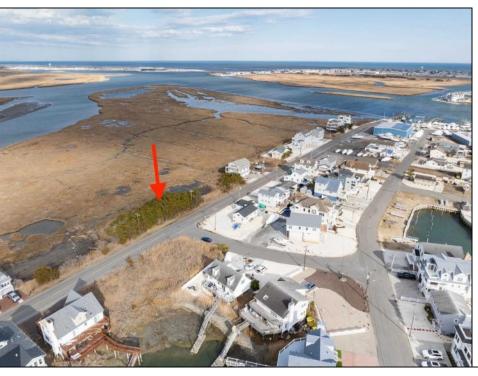

## **COMMENTS**

Amazing Views! from this incredible vacant residential Bay View lot in the desired neighborhood of Avalon Manor. Come build your beach house dream home!! This large 13,499 square foot lot includes 270 degree views - open on three sides - east, north and south. The lot allows for a 3 story 4125 SQ FT single family home and a 1375 SF garage or storage area below and ample approved space for decking and driveway. Various permits come with the purchase of this bay view vacant lot. Permits good until 2029 and construction could begin as early as September 2025. Walking distance or a short golf cart/bike ride to the Avalon Manor Marina where you can dock your boat and a short drive to downtown Avalon's restaurants and beaches. Call today for details. You'll be happy that you did.