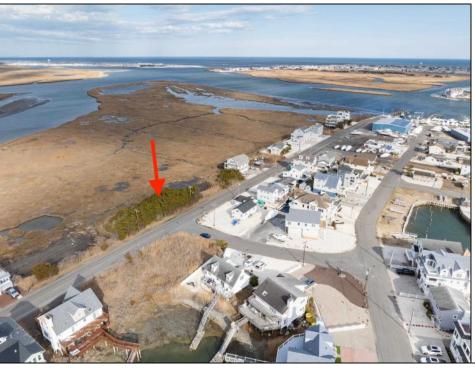

## **COMMENTS**

Amazing Views! from this incredible vacant residential Bay View lot in the desired neighborhood of Avalon Manor. Come build your beach house dream home!! This large 13,499 square foot lot includes 270 degree views - open on three sides - east, north and south. The lot allows for a 3 story 4125 SQ FT single family home and a 1375 SF garage or storage area below and ample approved space for decking and driveway. Various permits come with the purchase of this bay view vacant lot. Permits good until 2029 and construction could begin as early as September 2025. Walking distance or a short golf cart/bike ride to the Avalon Manor Marina where you can dock your boat and a short drive to downtown Avalon's restaurants and beaches. Call today for details. You'll be happy that you did.