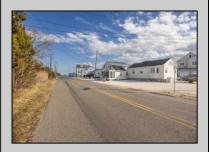

## **COMMENTS**

Amazing Views! from this incredible vacant residential Bay View lot in the desired neighborhood of Avalon Manor. Come build your beach house dream home!! This large 13,499 square foot lot includes 270 degree views – open on three sides – east, north and south. The lot allows for a 3 story 4125 SQ FT single family home and a 1375 SF garage or storage area below and ample approved space for decking and driveway. Various permits come with the purchase of this bay view vacant lot. Permits good until 2029 and construction could begin as early as September 2025. Walking distance or a short golf cart/bike ride to the Avalon Manor Marina where you can dock your boat and a short drive to downtown Avalon's restaurants and beaches. Call today for details. You'll be happy that you did.