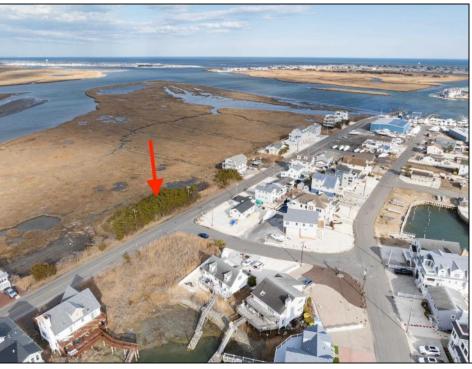

## **COMMENTS**

Amazing Views! from this incredible vacant residential Bay View lot in the desired neighborhood of Avalon Manor. Come build your beach house dream home!! This large 13,499 square foot lot includes 270 degree views – open on three sides – east, north and south. The lot allows for a 3 story 4125 SQ FT single family home and a 1375 SF garage or storage area below and ample approved space for decking and driveway. Various permits come with the purchase of this bay view vacant lot. Permits good until 2029 and construction could begin as early as September 2025. Walking distance or a short golf cart/bike ride to the Avalon Manor Marina where you can dock your boat and a short drive to downtown Avalon's restaurants and beaches. Call today for details. You'll be happy that you did.