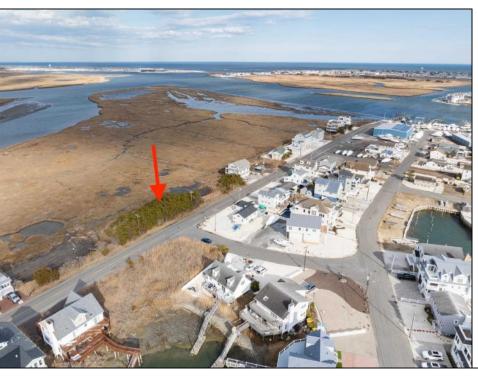

## **COMMENTS**

Amazing Views! from this incredible vacant residential Bay View lot in the desired neighborhood of Avalon Manor. Come build your beach house dream home!! This large 13,499 square foot lot includes 270 degree views – open on three sides – east, north and south. The lot allows for a 3 story 4125 SQ FT single family home and a 1375 SF garage or storage area below and ample approved space for decking and driveway. Various permits come with the purchase of this bay view vacant lot. Permits good until 2029 and construction could begin as early as September 2025. Walking distance or a short golf cart/bike ride to the Avalon Manor Marina where you can dock your boat and a short drive to downtown Avalon's restaurants and beaches. Call today for details. You'll be happy that you did.