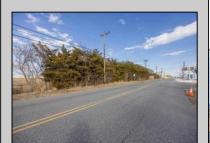

## **COMMENTS**

Amazing Views! from this incredible vacant residential Bay View lot in the desired neighborhood of Avalon Manor. Come build your beach house dream home!! This large 13,499 square foot lot includes 270 degree views – open on three sides – east, north and south. The lot allows for a 3 story 4125 SQ FT single family home and a 1375 SF garage or storage area below and ample approved space for decking and driveway. Various permits come with the purchase of this bay view vacant lot. Permits good until 2029 and construction could begin as early as September 2025. Walking distance or a short golf cart/bike ride to the Avalon Manor Marina where you can dock your boat and a short drive to downtown Avalon's restaurants and beaches. Call today for details. You'll be happy that you did.