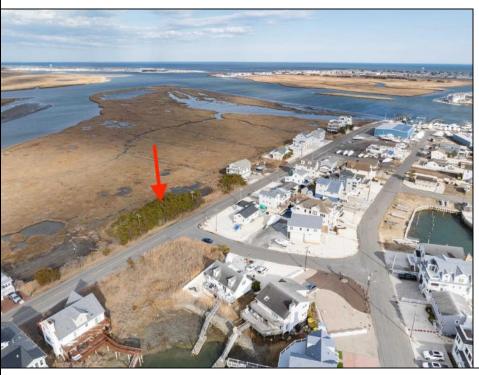

## **COMMENTS**

Amazing Views! from this incredible vacant residential Bay View lot in the desired neighborhood of Avalon Manor. Come build your beach house dream home!! This large 13,499 square foot lot includes 270 degree views – open on three sides – east, north and south. The lot allows for a 3 story 4125 SQ FT single family home and a 1375 SF garage or storage area below and ample approved space for decking and driveway. Various permits come with the purchase of this bay view vacant lot. Permits good until 2029 and construction could begin as early as September 2025. Walking distance or a short golf cart/bike ride to the Avalon Manor Marina where you can dock your boat and a short drive to downtown Avalon's restaurants and beaches. Call today for details. You'll be happy that you did.