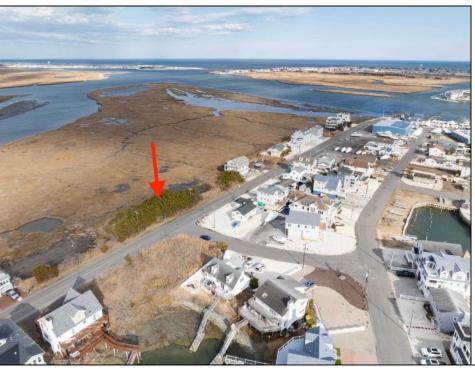

## **COMMENTS**

Amazing Views! from this incredible vacant residential Bay View lot in the desired neighborhood of Avalon Manor. Come build your beach house dream home!! This large 13,499 square foot lot includes 270 degree views - open on three sides - east, north and south. The lot allows for a 3 story 4125 SQ FT single family home and a 1375 SF garage or storage area below and ample approved space for decking and driveway. Various permits come with the purchase of this bay view vacant lot. Permits good until 2029 and construction could begin as early as September 2025. Walking distance or a short golf cart/bike ride to the Avalon Manor Marina where you can dock your boat and a short drive to downtown Avalon's restaurants and beaches. Call today for details. You'll be happy that you did.