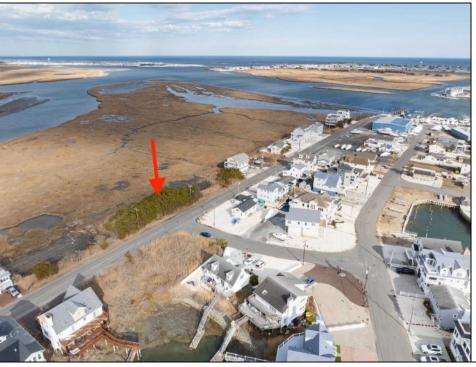

## **COMMENTS**

Amazing Views! from this incredible vacant residential Bay View lot in the desired neighborhood of Avalon Manor. Come build your beach house dream home!! This large 13,499 square foot lot includes 270 degree views – open on three sides – east, north and south. The lot allows for a 3 story 4125 SQ FT single family home and a 1375 SF garage or storage area below and ample approved space for decking and driveway. Various permits come with the purchase of this bay view vacant lot. Permits good until 2029 and construction could begin as early as September 2025. Walking distance or a short golf cart/bike ride to the Avalon Manor Marina where you can dock your boat and a short drive to downtown Avalon's restaurants and beaches. Call today for details. You'll be happy that you did.