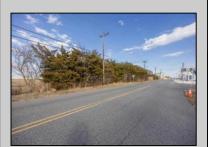

## **COMMENTS**

Amazing Views! from this incredible vacant residential Bay View lot in the desired neighborhood of Avalon Manor. Come build your beach house dream home!! This large 13,499 square foot lot includes 270 degree views – open on three sides – east, north and south. The lot allows for a 3 story 4125 SQ FT single family home and a 1375 SF garage or storage area below and ample approved space for decking and driveway. Various permits come with the purchase of this bay view vacant lot. Permits good until 2029 and construction could begin as early as September 2025. Walking distance or a short golf cart/bike ride to the Avalon Manor Marina where you can dock your boat and a short drive to downtown Avalon's restaurants and beaches. Call today for details. You'll be happy that you did.