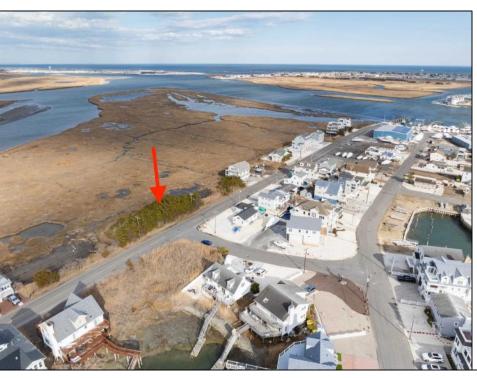

## **COMMENTS**

Amazing Views! from this incredible vacant residential Bay View lot in the desired neighborhood of Avalon Manor. Come build your beach house dream home!! This large 13,499 square foot lot includes 270 degree views – open on three sides – east, north and south. The lot allows for a 3 story 4125 SQ FT single family home and a 1375 SF garage or storage area below and ample approved space for decking and driveway. Various permits come with the purchase of this bay view vacant lot. Permits good until 2029 and construction could begin as early as September 2025. Walking distance or a short golf cart/bike ride to the Avalon Manor Marina where you can dock your boat and a short drive to downtown Avalon's restaurants and beaches. Call today for details. You'll be happy that you did.