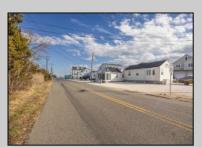

## **COMMENTS**

Amazing Views! from this incredible vacant residential Bay View lot in the desired neighborhood of Avalon Manor. Come build your beach house dream home!! This large 13,499 square foot lot includes 270 degree views – open on three sides – east, north and south. The lot allows for a 3 story 4125 SQ FT single family home and a 1375 SF garage or storage area below and ample approved space for decking and driveway. Various permits come with the purchase of this bay view vacant lot. Permits good until 2029 and construction could begin as early as September 2025. Walking distance or a short golf cart/bike ride to the Avalon Manor Marina where you can dock your boat and a short drive to downtown Avalon's restaurants and beaches. Call today for details. You'll be happy that you did.