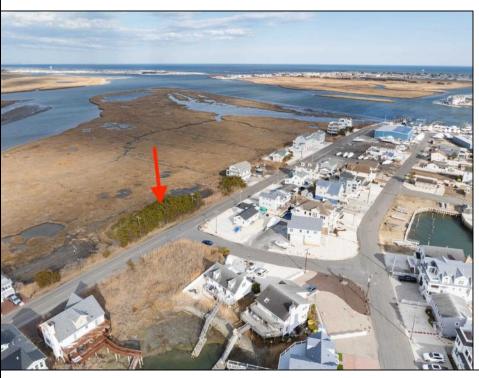

## **COMMENTS**

Amazing Views! from this incredible vacant residential Bay View lot in the desired neighborhood of Avalon Manor. Come build your beach house dream home!! This large 13,499 square foot lot includes 270 degree views – open on three sides – east, north and south. The lot allows for a 3 story 4125 SQ FT single family home and a 1375 SF garage or storage area below and ample approved space for decking and driveway. Various permits come with the purchase of this bay view vacant lot. Permits good until 2029 and construction could begin as early as September 2025. Walking distance or a short golf cart/bike ride to the Avalon Manor Marina where you can dock your boat and a short drive to downtown Avalon's restaurants and beaches. Call today for details. You'll be happy that you did.