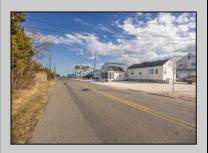

## **COMMENTS**

Amazing Views! from this incredible vacant residential Bay View lot in the desired neighborhood of Avalon Manor. Come build your beach house dream home!! This large 13,499 square foot lot includes 270 degree views – open on three sides – east, north and south. The lot allows for a 3 story 4125 SQ FT single family home and a 1375 SF garage or storage area below and ample approved space for decking and driveway. Various permits come with the purchase of this bay view vacant lot. Permits good until 2029 and construction could begin as early as September 2025. Walking distance or a short golf cart/bike ride to the Avalon Manor Marina where you can dock your boat and a short drive to downtown Avalon's restaurants and beaches. Call today for details. You'll be happy that you did.