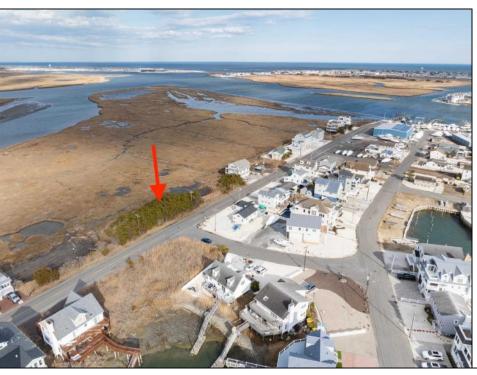

## **COMMENTS**

Amazing Views! from this incredible vacant residential Bay View lot in the desired neighborhood of Avalon Manor. Come build your beach house dream home!! This large 13,499 square foot lot includes 270 degree views – open on three sides – east, north and south. The lot allows for a 3 story 4125 SQ FT single family home and a 1375 SF garage or storage area below and ample approved space for decking and driveway. Various permits come with the purchase of this bay view vacant lot. Permits good until 2029 and construction could begin as early as September 2025. Walking distance or a short golf cart/bike ride to the Avalon Manor Marina where you can dock your boat and a short drive to downtown Avalon's restaurants and beaches. Call today for details. You'll be happy that you did.