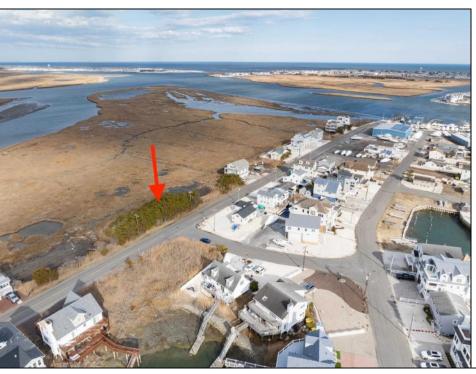

## **COMMENTS**

Amazing Views! from this incredible vacant residential Bay View lot in the desired neighborhood of Avalon Manor. Come build your beach house dream home!! This large 13,499 square foot lot includes 270 degree views – open on three sides – east, north and south. The lot allows for a 3 story 4125 SQ FT single family home and a 1375 SF garage or storage area below and ample approved space for decking and driveway. Various permits come with the purchase of this bay view vacant lot. Permits good until 2029 and construction could begin as early as September 2025. Walking distance or a short golf cart/bike ride to the Avalon Manor Marina where you can dock your boat and a short drive to downtown Avalon's restaurants and beaches. Call today for details. You'll be happy that you did.