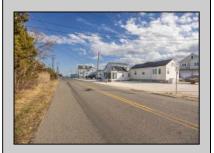

## **COMMENTS**

Amazing Views! from this incredible vacant residential Bay View lot in the desired neighborhood of Avalon Manor. Come build your beach house dream home!! This large 13,499 square foot lot includes 270 degree views – open on three sides – east, north and south. The lot allows for a 3 story 4125 SQ FT single family home and a 1375 SF garage or storage area below and ample approved space for decking and driveway. Various permits come with the purchase of this bay view vacant lot. Permits good until 2029 and construction could begin as early as September 2025. Walking distance or a short golf cart/bike ride to the Avalon Manor Marina where you can dock your boat and a short drive to downtown Avalon's restaurants and beaches. Call today for details. You'll be happy that you did.