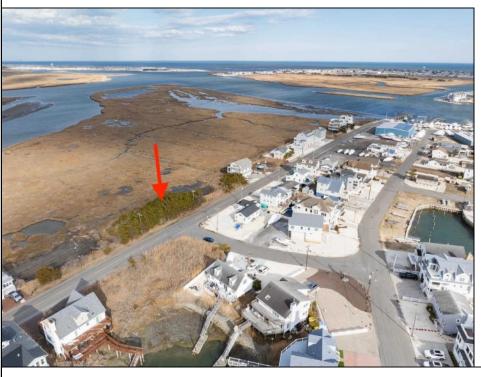

## **COMMENTS**

Amazing Views! from this incredible vacant residential Bay View lot in the desired neighborhood of Avalon Manor. Come build your beach house dream home!! This large 13,499 square foot lot includes 270 degree views – open on three sides – east, north and south. The lot allows for a 3 story 4125 SQ FT single family home and a 1375 SF garage or storage area below and ample approved space for decking and driveway. Various permits come with the purchase of this bay view vacant lot. Permits good until 2029 and construction could begin as early as September 2025. Walking distance or a short golf cart/bike ride to the Avalon Manor Marina where you can dock your boat and a short drive to downtown Avalon's restaurants and beaches. Call today for details. You'll be happy that you did.