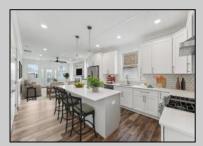

## **COMMENTS**

NEW CONSTRUCTION Highly Upgraded Single Family Home - Includes Tons of Upgrades Other Builders Will Charge You More For - such as Millwork, Crown Molding & Wainscoting Ceilings that make Custom Homes so special. Also features Anderson Double Hung Windows, Fully Tiled Baths w/ Frameless Glass Shower Doors. Quartz Countertops. Tiled Backsplash, Upgraded Wood Flooring throughout, Fireplace w/ Mantel, Porch plus 2 Decks, Paver Driveway & Walkways, Fencing w/ Gate, Built-in & Tiled Exterior Shower, etc. This is a Spacious 5 bedroom, 3.5 bath Single Family Home Highly Upgraded to Perfection! Or use the large 5th bedroom as Family Room. Another Custom Home built by one of the best builders in Wildwood Crest well known for attention to architectural detail.

## **PROPERTY DETAILS**

| Exterior | OutsideFeatures | ParkingGarage  | OtherRooms           |
|----------|-----------------|----------------|----------------------|
| Shingle  | Patio           | Garage         | Living Room          |
| Vinyl    | Deck            | 2 Car          | Dining Room          |
| -        | Porch           | Stone Driveway | Eat-In-Kitchen       |
|          | Fenced Yard     |                | Pantry               |
|          | Cable TV        |                | Laundry/Utility Roor |
|          | Sidewalks       |                | Great Room           |