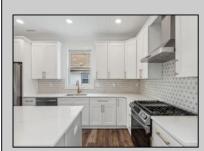

## **COMMENTS**

NEW CONSTRUCTION Highly Upgraded Single Family Home - Includes Tons of Upgrades Other Builders Will Charge You More For - such as Millwork, Crown Molding & Wainscoting Ceilings that make Custom Homes so special. Also features Anderson Double Hung Windows, Fully Tiled Baths w/ Frameless Glass Shower Doors. Quartz Countertops. Tiled Backsplash, Upgraded Wood Flooring throughout, Fireplace w/ Mantel, Porch plus 2 Decks, Paver Driveway & Walkways, Fencing w/ Gate, Built-in & Tiled Exterior Shower, etc. This is a Spacious 5 bedroom, 3.5 bath Single Family Home Highly Upgraded to Perfection! Or use the large 5th bedroom as Family Room. Another Custom Home built by one of the best builders in Wildwood Crest well known for attention to architectural detail.

## **PROPERTY DETAILS**

| Exterior | OutsideFeatures | ParkingGarage  | OtherRooms           |
|----------|-----------------|----------------|----------------------|
| Shingle  | Patio           | Garage         | Living Room          |
| Vinyl    | Deck            | 2 Car          | Dining Room          |
| -        | Porch           | Stone Driveway | Eat-In-Kitchen       |
|          | Fenced Yard     |                | Pantry               |
|          | Cable TV        |                | Laundry/Utility Roor |
|          | Sidewalks       |                | Great Room           |