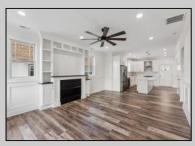

## **COMMENTS**

NEW CONSTRUCTION Highly Upgraded Single Family Home - Includes Tons of Upgrades Other Builders Will Charge You More For - such as Millwork, Crown Molding & Wainscoting Ceilings that make Custom Homes so special. Also features Anderson Double Hung Windows, Fully Tiled Baths w/ Frameless Glass Shower Doors. Quartz Countertops. Tiled Backsplash, Upgraded Wood Flooring throughout, Fireplace w/ Mantel, Porch plus 2 Decks, Paver Driveway & Walkways, Fencing w/ Gate, Built-in & Tiled Exterior Shower, etc. This is a Spacious 5 bedroom, 3.5 bath Single Family Home Highly Upgraded to Perfection! Or use the large 5th bedroom as Family Room. Another Custom Home built by one of the best builders in Wildwood Crest well known for attention to architectural detail.

## **PROPERTY DETAILS**

| Exterior | OutsideFeatures | ParkingGarage  | OtherRooms           |
|----------|-----------------|----------------|----------------------|
| Shingle  | Patio           | Garage         | Living Room          |
| Vinyl    | Deck            | 2 Car          | Dining Room          |
| -        | Porch           | Stone Driveway | Eat-In-Kitchen       |
|          | Fenced Yard     |                | Pantry               |
|          | Cable TV        |                | Laundry/Utility Roor |
|          | Sidewalks       |                | Great Room           |