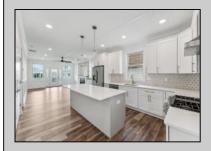

## **COMMENTS**

NEW CONSTRUCTION Highly Upgraded Single Family Home - Includes Tons of Upgrades Other Builders Will Charge You More For - such as Millwork, Crown Molding & Wainscoting Ceilings that make Custom Homes so special. Also features Anderson Double Hung Windows, Fully Tiled Baths w/ Frameless Glass Shower Doors. Quartz Countertops. Tiled Backsplash, Upgraded Wood Flooring throughout, Fireplace w/ Mantel, Porch plus 2 Decks, Paver Driveway & Walkways, Fencing w/ Gate, Built-in & Tiled Exterior Shower, etc. This is a Spacious 5 bedroom, 3.5 bath Single Family Home Highly Upgraded to Perfection! Or use the large 5th bedroom as Family Room. Another Custom Home built by one of the best builders in Wildwood Crest well known for attention to architectural detail.

## **PROPERTY DETAILS**

| Exterior | OutsideFeatures | ParkingGarage  | OtherRooms           |
|----------|-----------------|----------------|----------------------|
| Shingle  | Patio           | Garage         | Living Room          |
| Vinyl    | Deck            | 2 Car          | Dining Room          |
| -        | Porch           | Stone Driveway | Eat-In-Kitchen       |
|          | Fenced Yard     |                | Pantry               |
|          | Cable TV        |                | Laundry/Utility Roor |
|          | Sidewalks       |                | Great Room           |