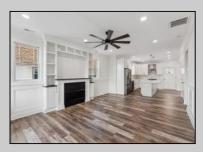

## **COMMENTS**

NEW CONSTRUCTION Highly Upgraded Single Family Home - Includes Tons of Upgrades Other Builders Will Charge You More For - such as Millwork, Crown Molding & Wainscoting Ceilings that make Custom Homes so special. Also features Anderson Double Hung Windows, Fully Tiled Baths w/ Frameless Glass Shower Doors. Quartz Countertops. Tiled Backsplash, Upgraded Wood Flooring throughout, Fireplace w/ Mantel, Porch plus 2 Decks, Paver Driveway & Walkways, Fencing w/ Gate, Built-in & Tiled Exterior Shower, etc. This is a Spacious 5 bedroom, 3.5 bath Single Family Home Highly Upgraded to Perfection! Or use the large 5th bedroom as Family Room. Another Custom Home built by one of the best builders in Wildwood Crest well known for attention to architectural detail.

## **PROPERTY DETAILS**

| Exterior | OutsideFeatures | ParkingGarage  | OtherRooms           |
|----------|-----------------|----------------|----------------------|
| Shingle  | Patio           | Garage         | Living Room          |
| Vinyl    | Deck            | 2 Car          | Dining Room          |
| •        | Porch           | Stone Driveway | Eat-In-Kitchen       |
|          | Fenced Yard     |                | Pantry               |
|          | Cable TV        |                | Laundry/Utility Room |
|          | Sidewalks       |                | Great Room           |