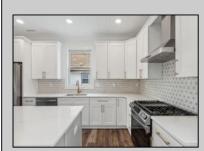

## **COMMENTS**

NEW CONSTRUCTION Highly Upgraded Single Family Home - Includes Tons of Upgrades Other Builders Will Charge You More For - such as Millwork, Crown Molding & Wainscoting Ceilings that make Custom Homes so special. Also features Anderson Double Hung Windows, Fully Tiled Baths w/ Frameless Glass Shower Doors. Quartz Countertops. Tiled Backsplash, Upgraded Wood Flooring throughout, Fireplace w/ Mantel, Porch plus 2 Decks, Paver Driveway & Walkways, Fencing w/ Gate, Built-in & Tiled Exterior Shower, etc. This is a Spacious 5 bedroom, 3.5 bath Single Family Home Highly Upgraded to Perfection! Or use the large 5th bedroom as Family Room. Another Custom Home built by one of the best builders in Wildwood Crest well known for attention to architectural detail.

## **PROPERTY DETAILS**

| Exterior | OutsideFeatures | ParkingGarage  | OtherRooms           |
|----------|-----------------|----------------|----------------------|
| Shingle  | Patio           | Garage         | Living Room          |
| Vinyl    | Deck            | 2 Car          | Dining Room          |
| •        | Porch           | Stone Driveway | Eat-In-Kitchen       |
|          | Fenced Yard     |                | Pantry               |
|          | Cable TV        |                | Laundry/Utility Room |
|          | Sidewalks       |                | Great Room           |