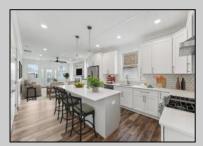

## **COMMENTS**

NEW CONSTRUCTION Highly Upgraded Single Family Home - Includes Tons of Upgrades Other Builders Will Charge You More For - such as Millwork, Crown Molding & Wainscoting Ceilings that make Custom Homes so special. Also features Anderson Double Hung Windows, Fully Tiled Baths w/ Frameless Glass Shower Doors. Quartz Countertops. Tiled Backsplash, Upgraded Wood Flooring throughout, Fireplace w/ Mantel, Porch plus 2 Decks, Paver Driveway & Walkways, Fencing w/ Gate, Built-in & Tiled Exterior Shower, etc. This is a Spacious 5 bedroom, 3.5 bath Single Family Home Highly Upgraded to Perfection! Or use the large 5th bedroom as Family Room. Another Custom Home built by one of the best builders in Wildwood Crest well known for attention to architectural detail.

## **PROPERTY DETAILS**

| Exterior | OutsideFeatures | ParkingGarage  | OtherRooms           |
|----------|-----------------|----------------|----------------------|
| Shingle  | Patio           | Garage         | Living Room          |
| Vinyl    | Deck            | 2 Car          | Dining Room          |
| •        | Porch           | Stone Driveway | Eat-In-Kitchen       |
|          | Fenced Yard     |                | Pantry               |
|          | Cable TV        |                | Laundry/Utility Room |
|          | Sidewalks       |                | Great Room           |