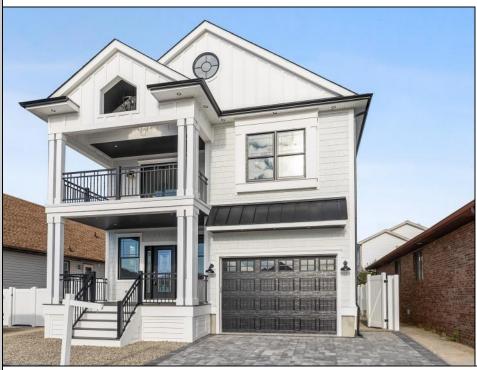

## **COMMENTS**

NEW CONSTRUCTION Highly Upgraded Single Family Home - Includes Tons of Upgrades Other Builders Will Charge You More For - such as Millwork, Crown Molding & Wainscoting Ceilings that make Custom Homes so special. Also features Anderson Double Hung Windows, Fully Tiled Baths w/ Frameless Glass Shower Doors. Quartz Countertops. Tiled Backsplash, Upgraded Wood Flooring throughout, Fireplace w/ Mantel, Porch plus 2 Decks, Paver Driveway & Walkways, Fencing w/ Gate, Built-in & Tiled Exterior Shower, etc. This is a Spacious 5 bedroom, 3.5 bath Single Family Home Highly Upgraded to Perfection! Or use the large 5th bedroom as Family Room. Another Custom Home built by one of the best builders in Wildwood Crest well known for attention to architectural detail.