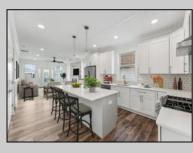

## COMMENTS

NEW CONSTRUCTION Highly Upgraded Single Family Home - Includes Tons of Upgrades Other Builders Will Charge You More For - such as Millwork, Crown Molding & Wainscoting Ceilings that make Custom Homes so special. Also features Anderson Double Hung Windows, Fully Tiled Baths w/ Frameless Glass Shower Doors. Quartz Countertops. Tiled Backsplash, Upgraded Wood Flooring throughout, Fireplace w/ Mantel, Porch plus 2 Decks, Paver Driveway & Walkways, Fencing w/ Gate, Built-in & Tiled Exterior Shower, etc. This is a Spacious 5 bedroom, 3.5 bath Single Family Home Highly Upgraded to Perfection! Or use the large 5th bedroom as Family Room. Another Custom Home built by one of the best builders in Wildwood Crest well known for attention to architectural detail.