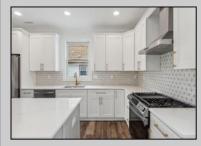

## COMMENTS

NEW CONSTRUCTION Highly Upgraded Single Family Home - Includes Tons of Upgrades Other Builders Will Charge You More For - such as Millwork, Crown Molding & Wainscoting Ceilings that make Custom Homes so special. Also features Anderson Double Hung Windows, Fully Tiled Baths w/ Frameless Glass Shower Doors. Quartz Countertops. Tiled Backsplash, Upgraded Wood Flooring throughout, Fireplace w/ Mantel, Porch plus 2 Decks, Paver Driveway & Walkways, Fencing w/ Gate, Built-in & Tiled Exterior Shower, etc. This is a Spacious 5 bedroom, 3.5 bath Single Family Home Highly Upgraded to Perfection! Or use the large 5th bedroom as Family Room. Another Custom Home built by one of the best builders in Wildwood Crest well known for attention to architectural detail.