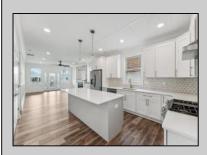

## COMMENTS

NEW CONSTRUCTION Highly Upgraded Single Family Home - Includes Tons of Upgrades Other Builders Will Charge You More For - such as Millwork, Crown Molding & Wainscoting Ceilings that make Custom Homes so special. Also features Anderson Double Hung Windows, Fully Tiled Baths w/ Frameless Glass Shower Doors. Quartz Countertops. Tiled Backsplash, Upgraded Wood Flooring throughout, Fireplace w/ Mantel, Porch plus 2 Decks, Paver Driveway & Walkways, Fencing w/ Gate, Built-in & Tiled Exterior Shower, etc. This is a Spacious 5 bedroom, 3.5 bath Single Family Home Highly Upgraded to Perfection! Or use the large 5th bedroom as Family Room. Another Custom Home built by one of the best builders in Wildwood Crest well known for attention to architectural detail.