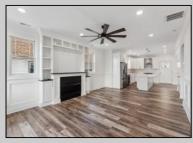

## COMMENTS

NEW CONSTRUCTION Highly Upgraded Single Family Home - Includes Tons of Upgrades Other Builders Will Charge You More For - such as Millwork, Crown Molding & Wainscoting Ceilings that make Custom Homes so special. Also features Anderson Double Hung Windows, Fully Tiled Baths w/ Frameless Glass Shower Doors. Quartz Countertops. Tiled Backsplash, Upgraded Wood Flooring throughout, Fireplace w/ Mantel, Porch plus 2 Decks, Paver Driveway & Walkways, Fencing w/ Gate, Built-in & Tiled Exterior Shower, etc. This is a Spacious 5 bedroom, 3.5 bath Single Family Home Highly Upgraded to Perfection! Or use the large 5th bedroom as Family Room. Another Custom Home built by one of the best builders in Wildwood Crest well known for attention to architectural detail.