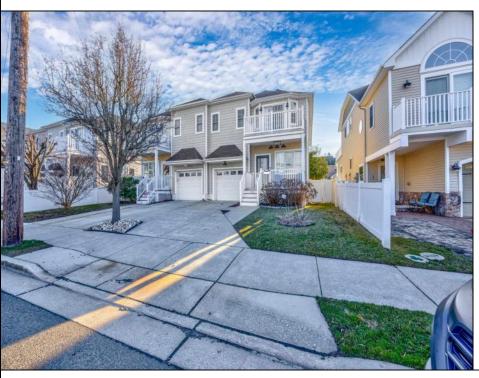

## 140 Cresse Wildwood Crest, NJ 08260

Asking \$899,000.00

## **COMMENTS**

\*\*\* BACK ON THE MARKET DUE TO BUYERS INABILITY TO SECURE FINANCING\*\*\* Welcome to 140 W Cresse Ave. This bright and spacious 3-bedroom, 2.5-bath townhouse offers over 1,900 sq. ft. of coastal charm complete with brand new appliances as well as numerous recent upgrades throughout! Enjoy mornings on the covered front porch, an open-concept living space with low-maintenance tile floors, a spacious family room leading to a recently updated back deck, brand new outdoor shower and privately fenced backyard. Upstairs, the primary suite features an abundance of natural light, a walk-in closet & full bath! There are also two additional bedrooms, a full hall bathroom, and a convenient oversized laundry room. With off-street parking, a garage for all your beach gear, and a prime location, this is your chance to embrace the shore lifestyle before it slips away!