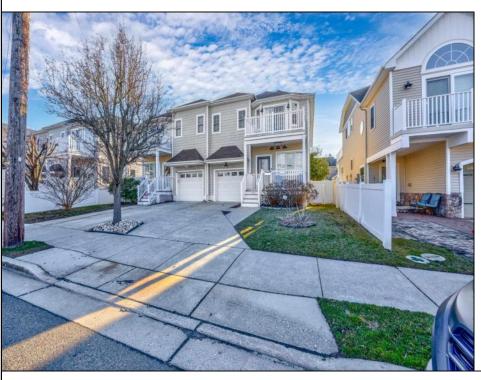

## 140 Cresse Wildwood Crest, NJ 08260

Asking \$899,000.00

## **COMMENTS**

BACK ON THE MARKET DUE TO BUYERS INABILITY TO SECURE FINANCING\*\*\* Welcome to 140 W Cresse Ave. This bright and spacious 3-bedroom, 2.5-bath townhouse offers over 1,900 sq. ft. of coastal charm complete with brand new appliances as well as numerous recent upgrades throughout! Enjoy mornings on the covered front porch, an open-concept living space with low-maintenance tile floors, a spacious family room leading to a recently updated back deck, brand new outdoor shower and privately fenced backyard. Upstairs, the primary suite features an abundance of natural light, a walk-in closet & full bath! There are also two additional bedrooms, a full hall bathroom, and a convenient oversized laundry room. With off-street parking, a garage for all your beach gear, and a prime location, this is your chance to embrace the shore lifestyle before it slips away!