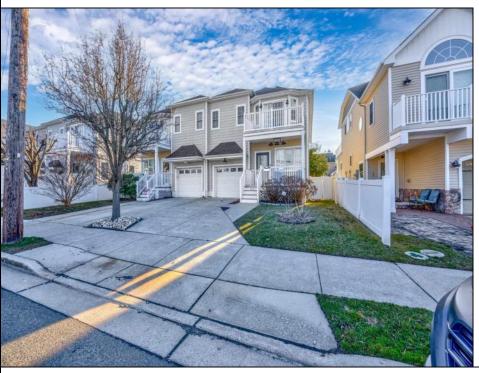

## 140 Cresse Wildwood Crest, NJ 08260

Asking \$899,000.00

## **COMMENTS**

\*\*\* BACK ON THE MARKET DUE TO BUYERS INABILITY TO SECURE FINANCING\*\*\* Welcome to 140 W Cresse Ave. This bright and spacious 3-bedroom, 2.5-bath townhouse offers over 1,900 sq. ft. of coastal charm complete with brand new appliances as well as numerous recent upgrades throughout! Enjoy mornings on the covered front porch, an open-concept living space with low-maintenance tile floors, a spacious family room leading to a recently updated back deck, brand new outdoor shower and privately fenced backyard. Upstairs, the primary suite features an abundance of natural light, a walk-in closet & full bath! There are also two additional bedrooms, a full hall bathroom, and a convenient oversized laundry room. With off-street parking, a garage for all your beach gear, and a prime location, this is your chance to embrace the shore lifestyle before it slips away!