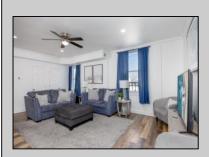

## **COMMENTS**

This beautifully renovated condo in Downtown Cape May offers the perfect blend of modern amenities and historic charm. With two bedrooms and a flat-style layout, it's ideally located just two blocks from the beach and directly across from the south side of the Washington Street Mall. Inside, you'll find an updated kitchen with sleek stainless steel appliances, and a stylish bathroom featuring a tiled shower surround. The unit also boasts durable LVP flooring, central air, and natural gas heat for year-round comfort. For added convenience, there's a laundry closet within the unit. This IS the opportunity to own a piece of the downtown action.

## PROPERTY DETAILS

| UnitFeatures     | OtherRooms     | AppliancesIncluded | Heating     |
|------------------|----------------|--------------------|-------------|
| Laminate Fooring | Living Room    | Range              | Gas Natural |
|                  | Eat In Kitchen | Self-Clean Oven    | Forced Air  |
|                  |                | Refrigerator       |             |