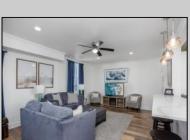

## **COMMENTS**

This beautifully renovated condo in Downtown Cape May offers the perfect blend of modern amenities and historic charm. With two bedrooms and a flat-style layout, it's ideally located just two blocks from the beach and directly across from the south side of the Washington Street Mall. Inside, you'll find an updated kitchen with sleek stainless steel appliances, and a stylish bathroom featuring a tiled shower surround. The unit also boasts durable LVP flooring, central air, and natural gas heat for year-round comfort. For added convenience, there's a laundry closet within the unit. This IS the opportunity to own a piece of the downtown action.

## PROPERTY DETAILS

| UnitFeatures     | OtherRooms     | AppliancesIncluded | Heating     |
|------------------|----------------|--------------------|-------------|
| Laminate Fooring | Living Room    | Range              | Gas Natural |
|                  | Eat In Kitchen | Self-Clean Oven    | Forced Air  |
|                  |                | Refrigerator       |             |