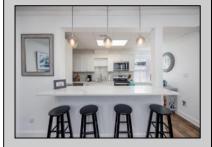

## **COMMENTS**

This beautifully renovated condo in Downtown Cape May offers the perfect blend of modern amenities and historic charm. With two bedrooms and a flat-style layout, it's ideally located just two blocks from the beach and directly across from the south side of the Washington Street Mall. Inside, you'll find an updated kitchen with sleek stainless steel appliances, and a stylish bathroom featuring a tiled shower surround. The unit also boasts durable LVP flooring, central air, and natural gas heat for year-round comfort. For added convenience, there's a laundry closet within the unit. This IS the opportunity to own a piece of the downtown action.

## PROPERTY DETAILS

| UnitFeatures     | OtherRooms     | AppliancesIncluded | Heating     |
|------------------|----------------|--------------------|-------------|
| Laminate Fooring | Living Room    | Range              | Gas Natural |
|                  | Eat In Kitchen | Self-Clean Oven    | Forced Air  |
|                  |                | Refrigerator       |             |