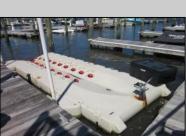

## **COMMENTS**

Just in time for the summer season. Check out this 20 ft. deeded boat slip in a great location behind the Nor'Easter complex between 7th & 8th Sts. Want to keep your watercraft up out of the water? Then you'll welcome the included floating dock which can accommodate a jet boat up to 19 ft. as well as a large 3-person jet ski or other type boats of 17 ft. or less. Slip is in the E dock and is the first slip as you enter down the ramp making it better protected from the open bay and allowing for easy ingress and egress. Amenities on site include fresh water and electric at slip, parttime dockmaster, storage box on the dock, two updated restrooms with showers and a fish cleaning station. Security is excellent with locked gates operated by keys and combos, and there is off street parking dedicated to slip owners. An added bonus is that you may rent your slip to someone else if you are unable to use it yourself. HOA fee is currently only 130./month and this owner has paid all of the required recent assessments to date. What are you waiting for? See you at the Night in Venice Parade.