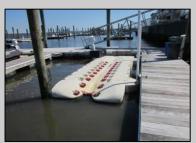

## **COMMENTS**

Just in time for the summer season. Check out this 20 ft. deeded boat slip in a great location behind the Nor'Easter complex between 7th & 8th Sts. Want to keep your watercraft up out of the water? Then you'll welcome the included floating dock which can accommodate a jet boat up to 19 ft. as well as a large 3-person jet ski or other type boats of 17 ft. or less. Slip is in the E dock and is the first slip as you enter down the ramp making it better protected from the open bay and allowing for easy ingress and egress. Amenities on site include fresh water and electric at slip, parttime dockmaster, storage box on the dock, two updated restrooms with showers and a fish cleaning station. Security is excellent with locked gates operated by keys and combos, and there is off street parking dedicated to slip owners. An added bonus is that you may rent your slip to someone else if you are unable to use it yourself. HOA fee is currently only 130./month and this owner has paid all of the required recent assessments to date. What are you waiting for? See you at the Night in Venice Parade.