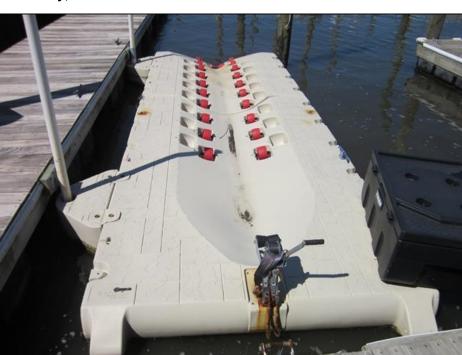

## **COMMENTS**

Just in time for the summer season. Check out this 20 ft. deeded boat slip in a great location behind the Nor'Easter complex between 7th & 8th Sts. Want to keep your watercraft up out of the water? Then you'll welcome the included floating dock which can accommodate a jet boat up to 19 ft. as well as a large 3-person jet ski or other type boats of 17 ft. or less. Slip is in the E dock and is the first slip as you enter down the ramp making it better protected from the open bay and allowing for easy ingress and egress. Amenities on site include fresh water and electric at slip, parttime dockmaster, storage box on the dock, two updated restrooms with showers and a fish cleaning station. Security is excellent with locked gates operated by keys and combos, and there is off street parking dedicated to slip owners. An added bonus is that you may rent your slip to someone else if you are unable to use it yourself. HOA fee is currently only 130./month and this owner has paid all of the required recent assessments to date. What are you waiting for? See you at the Night in Venice Parade.