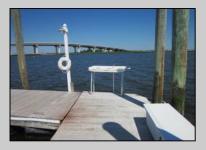

## **COMMENTS**

Just in time for the summer season. Check out this 20 ft. deeded boat slip in a great location behind the Nor'Easter complex between 7th & 8th Sts. Want to keep your watercraft up out of the water? Then you'll welcome the included floating dock which can accommodate a jet boat up to 19 ft. as well as a large 3-person jet ski or other type boats of 17 ft. or less. Slip is in the E dock and is the first slip as you enter down the ramp making it better protected from the open bay and allowing for easy ingress and egress. Amenities on site include fresh water and electric at slip, parttime dockmaster, storage box on the dock, two updated restrooms with showers and a fish cleaning station. Security is excellent with locked gates operated by keys and combos, and there is off street parking dedicated to slip owners. An added bonus is that you may rent your slip to someone else if you are unable to use it yourself. HOA fee is currently only 130./month and this owner has paid all of the required recent assessments to date. What are you waiting for? See you at the Night in Venice Parade.