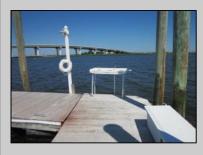

## COMMENTS

Just in time for the summer season. Check out this 20 ft. deeded boat slip in a great location behind the Nor'Easter complex between 7th & 8th Sts. Want to keep your watercraft up out of the water? Then you'll welcome the included floating dock which can accommodate a jet boat up to 19 ft. as well as a large 3-person jet ski or other type boats of 17 ft. or less. Slip is in the E dock and is the first slip as you enter down the ramp making it better protected from the open bay and allowing for easy ingress and egress. Amenities on site include fresh water and electric at slip, parttime dockmaster, storage box on the dock, two updated restrooms with showers and a fish cleaning station. Security is excellent with locked gates operated by keys and combos, and there is off street parking dedicated to slip owners. An added bonus is that you may rent your slip to someone else if you are unable to use it yourself. HOA fee is currently only 130./month and this owner has paid all of the required recent assessments to date. What are you waiting for? See you at the Night in Venice Parade.