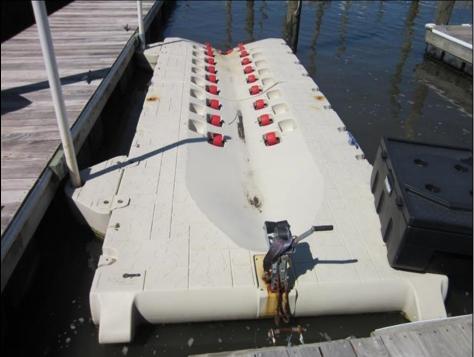

## COMMENTS

Just in time for the summer season. Check out this 20 ft. deeded boat slip in a great location behind the Nor'Easter complex between 7th & 8th Sts. Want to keep your watercraft up out of the water? Then you'll welcome the included floating dock which can accommodate a jet boat up to 19 ft. as well as a large 3-person jet ski or other type boats of 17 ft. or less. Slip is in the E dock and is the first slip as you enter down the ramp making it better protected from the open bay and allowing for easy ingress and egress. Amenities on site include fresh water and electric at slip, parttime dockmaster, storage box on the dock, two updated restrooms with showers and a fish cleaning station. Security is excellent with locked gates operated by keys and combos, and there is off street parking dedicated to slip owners. An added bonus is that you may rent your slip to someone else if you are unable to use it yourself. HOA fee is currently only 130./month and this owner has paid all of the required recent assessments to date. What are you waiting for? See you at the Night in Venice Parade.