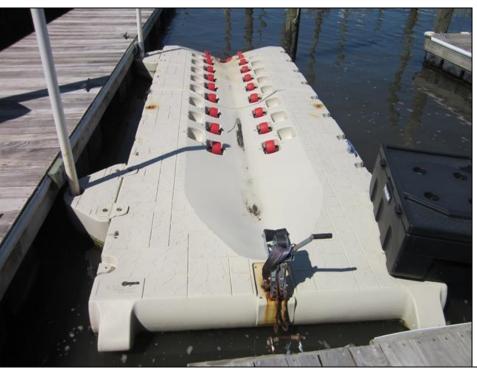

## **COMMENTS**

Just in time for the summer season. Check out this 20 ft. deeded boat slip in a great location behind the Nor'Easter complex between 7th & 8th Sts. Want to keep your watercraft up out of the water? Then you'll welcome the included floating dock which can accommodate a jet boat up to 19 ft. as well as a large 3-person jet ski or other type boats of 17 ft. or less. Slip is in the E dock and is the first slip as you enter down the ramp making it better protected from the open bay and allowing for easy ingress and egress. Amenities on site include fresh water and electric at slip, parttime dockmaster, storage box on the dock, two updated restrooms with showers and a fish cleaning station. Security is excellent with locked gates operated by keys and combos, and there is off street parking dedicated to slip owners. An added bonus is that you may rent your slip to someone else if you are unable to use it yourself. HOA fee is currently only 130./month and this owner has paid all of the required recent assessments to date. What are you waiting for? See you at the Night in Venice Parade.