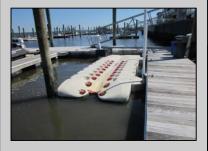

## **COMMENTS**

Just in time for the summer season. Check out this 20 ft. deeded boat slip in a great location behind the Nor'Easter complex between 7th & 8th Sts. Want to keep your watercraft up out of the water? Then you'll welcome the included floating dock which can accommodate a jet boat up to 19 ft. as well as a large 3-person jet ski or other type boats of 17 ft. or less. Slip is in the E dock and is the first slip as you enter down the ramp making it better protected from the open bay and allowing for easy ingress and egress. Amenities on site include fresh water and electric at slip, parttime dockmaster, storage box on the dock, two updated restrooms with showers and a fish cleaning station. Security is excellent with locked gates operated by keys and combos, and there is off street parking dedicated to slip owners. An added bonus is that you may rent your slip to someone else if you are unable to use it yourself. HOA fee is currently only 130./month and this owner has paid all of the required recent assessments to date. What are you waiting for? See you at the Night in Venice Parade.