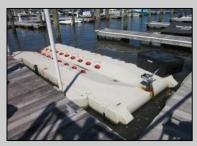

## **COMMENTS**

Just in time for the summer season. Check out this 20 ft. deeded boat slip in a great location behind the Nor'Easter complex between 7th & 8th Sts. Want to keep your watercraft up out of the water? Then you'll welcome the included floating dock which can accommodate a jet boat up to 19 ft. as well as a large 3-person jet ski or other type boats of 17 ft. or less. Slip is in the E dock and is the first slip as you enter down the ramp making it better protected from the open bay and allowing for easy ingress and egress. Amenities on site include fresh water and electric at slip, parttime dockmaster, storage box on the dock, two updated restrooms with showers and a fish cleaning station. Security is excellent with locked gates operated by keys and combos, and there is off street parking dedicated to slip owners. An added bonus is that you may rent your slip to someone else if you are unable to use it yourself. HOA fee is currently only 130./month and this owner has paid all of the required recent assessments to date. What are you waiting for? See you at the Night in Venice Parade.