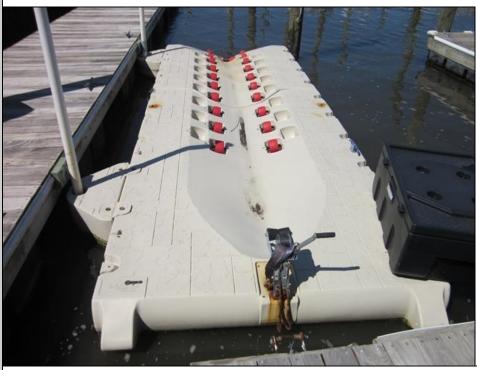

## **COMMENTS**

Just in time for the summer season. Check out this 20 ft. deeded boat slip in a great location behind the Nor'Easter complex between 7th & 8th Sts. Want to keep your watercraft up out of the water? Then you'll welcome the included floating dock which can accommodate a jet boat up to 19 ft. as well as a large 3-person jet ski or other type boats of 17 ft. or less. Slip is in the E dock and is the first slip as you enter down the ramp making it better protected from the open bay and allowing for easy ingress and egress. Amenities on site include fresh water and electric at slip, parttime dockmaster, storage box on the dock, two updated restrooms with showers and a fish cleaning station. Security is excellent with locked gates operated by keys and combos, and there is off street parking dedicated to slip owners. An added bonus is that you may rent your slip to someone else if you are unable to use it yourself. HOA fee is currently only 130./month and this owner has paid all of the required recent assessments to date. What are you waiting for? See you at the Night in Venice Parade.