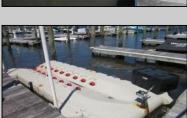

## **COMMENTS**

Just in time for the summer season. Check out this 20 ft. deeded boat slip in a great location behind the Nor'Easter complex between 7th & 8th Sts. Want to keep your watercraft up out of the water? Then you'll welcome the included floating dock which can accommodate a jet boat up to 19 ft. as well as a large 3-person jet ski or other type boats of 17 ft. or less. Slip is in the E dock and is the first slip as you enter down the ramp making it better protected from the open bay and allowing for easy ingress and egress. Amenities on site include fresh water and electric at slip, parttime dockmaster, storage box on the dock, two updated restrooms with showers and a fish cleaning station. Security is excellent with locked gates operated by keys and combos, and there is off street parking dedicated to slip owners. An added bonus is that you may rent your slip to someone else if you are unable to use it yourself. HOA fee is currently only 130./month and this owner has paid all of the required recent assessments to date. What are you waiting for? See you at the Night in Venice Parade.