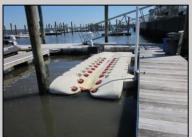

## **COMMENTS**

Just in time for the summer season. Check out this 20 ft. deeded boat slip in a great location behind the Nor'Easter complex between 7th & 8th Sts. Want to keep your watercraft up out of the water? Then you'll welcome the included floating dock which can accommodate a jet boat up to 19 ft. as well as a large 3-person jet ski or other type boats of 17 ft. or less. Slip is in the E dock and is the first slip as you enter down the ramp making it better protected from the open bay and allowing for easy ingress and egress. Amenities on site include fresh water and electric at slip, parttime dockmaster, storage box on the dock, two updated restrooms with showers and a fish cleaning station. Security is excellent with locked gates operated by keys and combos, and there is off street parking dedicated to slip owners. An added bonus is that you may rent your slip to someone else if you are unable to use it yourself. HOA fee is currently only 130./month and this owner has paid all of the required recent assessments to date. What are you waiting for? See you at the Night in Venice Parade.