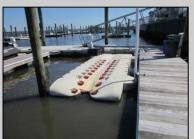

## **COMMENTS**

Just in time for the summer season. Check out this 20 ft. deeded boat slip in a great location behind the Nor'Easter complex between 7th & 8th Sts. Want to keep your watercraft up out of the water? Then you'll welcome the included floating dock which can accommodate a jet boat up to 19 ft. as well as a large 3-person jet ski or other type boats of 17 ft. or less. Slip is in the E dock and is the first slip as you enter down the ramp making it better protected from the open bay and allowing for easy ingress and egress. Amenities on site include fresh water and electric at slip, parttime dockmaster, storage box on the dock, two updated restrooms with showers and a fish cleaning station. Security is excellent with locked gates operated by keys and combos, and there is off street parking dedicated to slip owners. An added bonus is that you may rent your slip to someone else if you are unable to use it yourself. HOA fee is currently only 130./month and this owner has paid all of the required recent assessments to date. What are you waiting for? See you at the Night in Venice Parade.