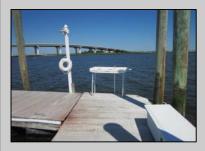

## **COMMENTS**

Just in time for the summer season. Check out this 20 ft. deeded boat slip in a great location behind the Nor'Easter complex between 7th & 8th Sts. Want to keep your watercraft up out of the water? Then you'll welcome the included floating dock which can accommodate a jet boat up to 19 ft. as well as a large 3-person jet ski or other type boats of 17 ft. or less. Slip is in the E dock and is the first slip as you enter down the ramp making it better protected from the open bay and allowing for easy ingress and egress. Amenities on site include fresh water and electric at slip, parttime dockmaster, storage box on the dock, two updated restrooms with showers and a fish cleaning station. Security is excellent with locked gates operated by keys and combos, and there is off street parking dedicated to slip owners. An added bonus is that you may rent your slip to someone else if you are unable to use it yourself. HOA fee is currently only 130./month and this owner has paid all of the required recent assessments to date. What are you waiting for? See you at the Night in Venice Parade.