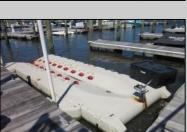

## **COMMENTS**

Just in time for the summer season. Check out this 20 ft. deeded boat slip in a great location behind the Nor'Easter complex between 7th & 8th Sts. Want to keep your watercraft up out of the water? Then you'll welcome the included floating dock which can accommodate a jet boat up to 19 ft. as well as a large 3-person jet ski or other type boats of 17 ft. or less. Slip is in the E dock and is the first slip as you enter down the ramp making it better protected from the open bay and allowing for easy ingress and egress. Amenities on site include fresh water and electric at slip, parttime dockmaster, storage box on the dock, two updated restrooms with showers and a fish cleaning station. Security is excellent with locked gates operated by keys and combos, and there is off street parking dedicated to slip owners. An added bonus is that you may rent your slip to someone else if you are unable to use it yourself. HOA fee is currently only 130./month and this owner has paid all of the required recent assessments to date. What are you waiting for? See you at the Night in Venice Parade.