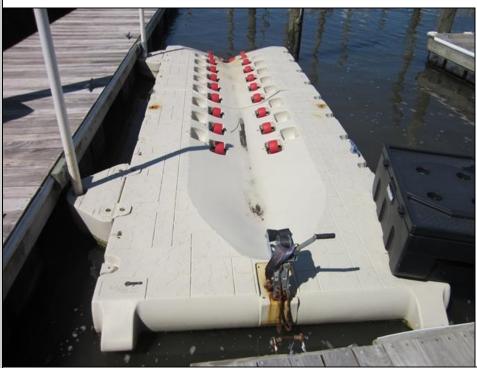

## **COMMENTS**

Just in time for the summer season. Check out this 20 ft. deeded boat slip in a great location behind the Nor'Easter complex between 7th & 8th Sts. Want to keep your watercraft up out of the water? Then you'll welcome the included floating dock which can accommodate a jet boat up to 19 ft. as well as a large 3-person jet ski or other type boats of 17 ft. or less. Slip is in the E dock and is the first slip as you enter down the ramp making it better protected from the open bay and allowing for easy ingress and egress. Amenities on site include fresh water and electric at slip, parttime dockmaster, storage box on the dock, two updated restrooms with showers and a fish cleaning station. Security is excellent with locked gates operated by keys and combos, and there is off street parking dedicated to slip owners. An added bonus is that you may rent your slip to someone else if you are unable to use it yourself. HOA fee is currently only 130./month and this owner has paid all of the required recent assessments to date. What are you waiting for? See you at the Night in Venice Parade.