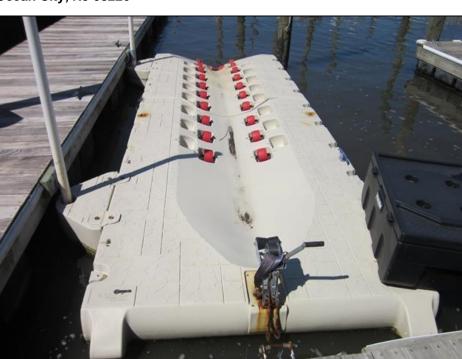

## **COMMENTS**

Just in time for the summer season. Check out this 20 ft. deeded boat slip in a great location behind the Nor'Easter complex between 7th & 8th Sts. Want to keep your watercraft up out of the water? Then you'll welcome the included floating dock which can accommodate a jet boat up to 19 ft. as well as a large 3-person jet ski or other type boats of 17 ft. or less. Slip is in the E dock and is the first slip as you enter down the ramp making it better protected from the open bay and allowing for easy ingress and egress. Amenities on site include fresh water and electric at slip, parttime dockmaster, storage box on the dock, two updated restrooms with showers and a fish cleaning station. Security is excellent with locked gates operated by keys and combos, and there is off street parking dedicated to slip owners. An added bonus is that you may rent your slip to someone else if you are unable to use it yourself. HOA fee is currently only 130./month and this owner has paid all of the required recent assessments to date. What are you waiting for? See you at the Night in Venice Parade.