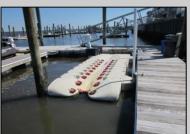

## **COMMENTS**

Just in time for the summer season. Check out this 20 ft. deeded boat slip in a great location behind the Nor'Easter complex between 7th & 8th Sts. Want to keep your watercraft up out of the water? Then you'll welcome the included floating dock which can accommodate a jet boat up to 19 ft. as well as a large 3-person jet ski or other type boats of 17 ft. or less. Slip is in the E dock and is the first slip as you enter down the ramp making it better protected from the open bay and allowing for easy ingress and egress. Amenities on site include fresh water and electric at slip, parttime dockmaster, storage box on the dock, two updated restrooms with showers and a fish cleaning station. Security is excellent with locked gates operated by keys and combos, and there is off street parking dedicated to slip owners. An added bonus is that you may rent your slip to someone else if you are unable to use it yourself. HOA fee is currently only 130./month and this owner has paid all of the required recent assessments to date. What are you waiting for? See you at the Night in Venice Parade.