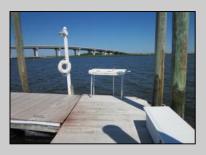

## **COMMENTS**

Just in time for the summer season. Check out this 20 ft. deeded boat slip in a great location behind the Nor'Easter complex between 7th & 8th Sts. Want to keep your watercraft up out of the water? Then you'll welcome the included floating dock which can accommodate a jet boat up to 19 ft. as well as a large 3-person jet ski or other type boats of 17 ft. or less. Slip is in the E dock and is the first slip as you enter down the ramp making it better protected from the open bay and allowing for easy ingress and egress. Amenities on site include fresh water and electric at slip, parttime dockmaster, storage box on the dock, two updated restrooms with showers and a fish cleaning station. Security is excellent with locked gates operated by keys and combos, and there is off street parking dedicated to slip owners. An added bonus is that you may rent your slip to someone else if you are unable to use it yourself. HOA fee is currently only 130./month and this owner has paid all of the required recent assessments to date. What are you waiting for? See you at the Night in Venice Parade.