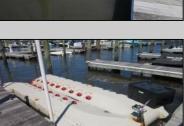

## **COMMENTS**

Just in time for the summer season. Check out this 20 ft. deeded boat slip in a great location behind the Nor'Easter complex between 7th & 8th Sts. Want to keep your watercraft up out of the water? Then you'll welcome the included floating dock which can accommodate a jet boat up to 19 ft. as well as a large 3-person jet ski or other type boats of 17 ft. or less. Slip is in the E dock and is the first slip as you enter down the ramp making it better protected from the open bay and allowing for easy ingress and egress. Amenities on site include fresh water and electric at slip, parttime dockmaster, storage box on the dock, two updated restrooms with showers and a fish cleaning station. Security is excellent with locked gates operated by keys and combos, and there is off street parking dedicated to slip owners. An added bonus is that you may rent your slip to someone else if you are unable to use it yourself. HOA fee is currently only 130./month and this owner has paid all of the required recent assessments to date. What are you waiting for? See you at the Night in Venice Parade.