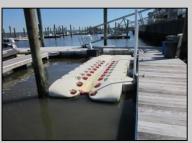

## **COMMENTS**

Just in time for the summer season. Check out this 20 ft. deeded boat slip in a great location behind the Nor'Easter complex between 7th & 8th Sts. Want to keep your watercraft up out of the water? Then you'll welcome the included floating dock which can accommodate a jet boat up to 19 ft. as well as a large 3-person jet ski or other type boats of 17 ft. or less. Slip is in the E dock and is the first slip as you enter down the ramp making it better protected from the open bay and allowing for easy ingress and egress. Amenities on site include fresh water and electric at slip, parttime dockmaster, storage box on the dock, two updated restrooms with showers and a fish cleaning station. Security is excellent with locked gates operated by keys and combos, and there is off street parking dedicated to slip owners. An added bonus is that you may rent your slip to someone else if you are unable to use it yourself. HOA fee is currently only 130./month and this owner has paid all of the required recent assessments to date. What are you waiting for? See you at the Night in Venice Parade.