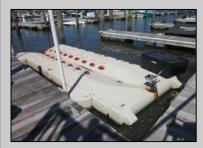

## **COMMENTS**

Just in time for the summer season. Check out this 20 ft. deeded boat slip in a great location behind the Nor'Easter complex between 7th & 8th Sts. Want to keep your watercraft up out of the water? Then you'll welcome the included floating dock which can accommodate a jet boat up to 19 ft. as well as a large 3-person jet ski or other type boats of 17 ft. or less. Slip is in the E dock and is the first slip as you enter down the ramp making it better protected from the open bay and allowing for easy ingress and egress. Amenities on site include fresh water and electric at slip, parttime dockmaster, storage box on the dock, two updated restrooms with showers and a fish cleaning station. Security is excellent with locked gates operated by keys and combos, and there is off street parking dedicated to slip owners. An added bonus is that you may rent your slip to someone else if you are unable to use it yourself. HOA fee is currently only 130./month and this owner has paid all of the required recent assessments to date. What are you waiting for? See you at the Night in Venice Parade.