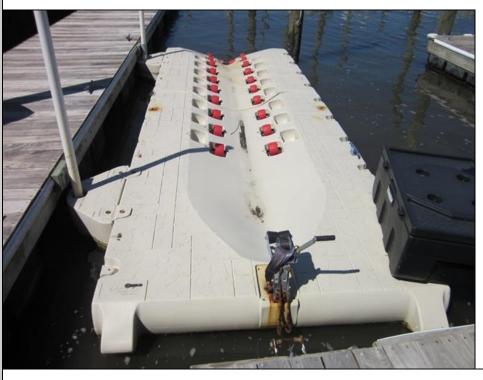

## **COMMENTS**

Just in time for the summer season. Check out this 20 ft. deeded boat slip in a great location behind the Nor'Easter complex between 7th & 8th Sts. Want to keep your watercraft up out of the water? Then you'll welcome the included floating dock which can accommodate a jet boat up to 19 ft. as well as a large 3-person jet ski or other type boats of 17 ft. or less. Slip is in the E dock and is the first slip as you enter down the ramp making it better protected from the open bay and allowing for easy ingress and egress. Amenities on site include fresh water and electric at slip, parttime dockmaster, storage box on the dock, two updated restrooms with showers and a fish cleaning station. Security is excellent with locked gates operated by keys and combos, and there is off street parking dedicated to slip owners. An added bonus is that you may rent your slip to someone else if you are unable to use it yourself. HOA fee is currently only 130./month and this owner has paid all of the required recent assessments to date. What are you waiting for? See you at the Night in Venice Parade.