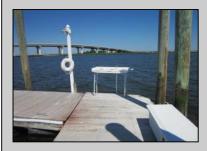

## **COMMENTS**

Just in time for the summer season. Check out this 20 ft. deeded boat slip in a great location behind the Nor'Easter complex between 7th & 8th Sts. Want to keep your watercraft up out of the water? Then you'll welcome the included floating dock which can accommodate a jet boat up to 19 ft. as well as a large 3-person jet ski or other type boats of 17 ft. or less. Slip is in the E dock and is the first slip as you enter down the ramp making it better protected from the open bay and allowing for easy ingress and egress. Amenities on site include fresh water and electric at slip, parttime dockmaster, storage box on the dock, two updated restrooms with showers and a fish cleaning station. Security is excellent with locked gates operated by keys and combos, and there is off street parking dedicated to slip owners. An added bonus is that you may rent your slip to someone else if you are unable to use it yourself. HOA fee is currently only 130./month and this owner has paid all of the required recent assessments to date. What are you waiting for? See you at the Night in Venice Parade.